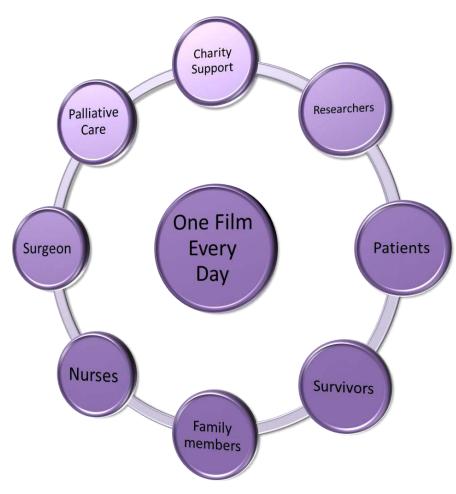

## **Process**

- Volunteers interviewed
- Sent in their own thoughts
- Worked together to develop the story
- Recorded into mobile phone
- Agreed pictures/photos/visuals
- Filmmaker made into a short digital story
- Published one each day in November on social media