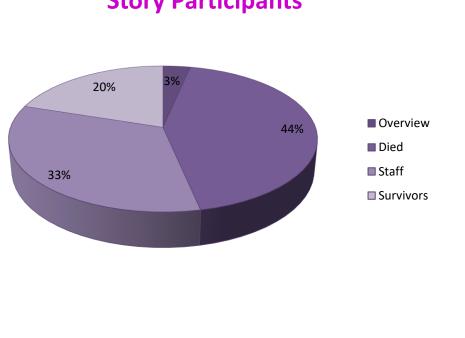

# Lesley Goodburn Purple Rainbow

Pancreatic Cancer Stories
@lgoodbu
#pancanstory #pancanstories

















## Tough to research

Pancreatic cancer research has historically been underfunded. The disease attracts just 1.9% of the UK cancer research budget.

#### **Story Participants**





## **Process**

- Volunteers interviewed
- Sent in their own thoughts
- Worked together to develop the story
- Recorded into mobile phone
- Agreed pictures/photos/visuals
- Filmmaker made into a short digital story
- Published one each day in November on social media

## Results/Next Steps

- All done voluntarily no funding no investment
- Twitter 236,000 impressions with over 4000 view of the films
- Facebook 3000 views
- Instagram used as a signpost tool
- Used a trigger films for experience based co design
- Used for training in palliative care
- Raise awareness of signs and symptoms of pancreatic cancer with GPs, medical and nursing students
- Working with Hospice UK and Pancreatic Cancer UK to develop training resources
- Exploring social prescribing



## Feedback for Grey Hairs