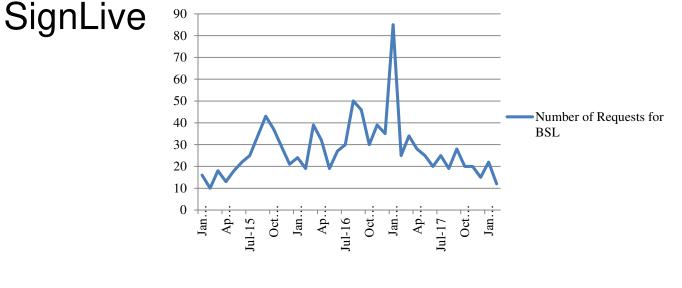

### The Issues

An average of 27 British
Sign Language (BSL)
Bookings per month

 Increasing number of BSL bookings were not fulfilled by our booking

agency

Along with rising costs

## **Our Successes**

• A reduction in the number of face to face interpreter bookings since the introduction of