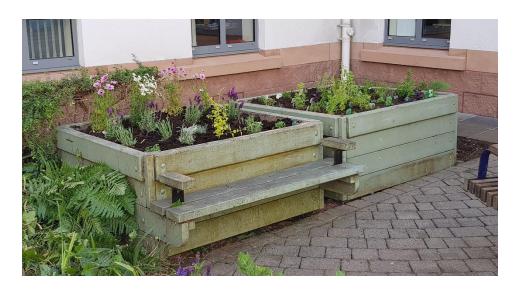

## Courtyards

The idea for the courtyards also came from a short film about Serco Cares which showed a porter taking a patient outside into the fresh air. All porters who saw this said immediately said that they were not allowed to do this.

Having courtyards around the hospital we decided to take this further and again with the help of donations, staff and patients we turned this

## To this

Through team collaboration and working in partnership, all parties worked to a common goal .... To provide a service to our patients and help them fell better when they are in our hospital