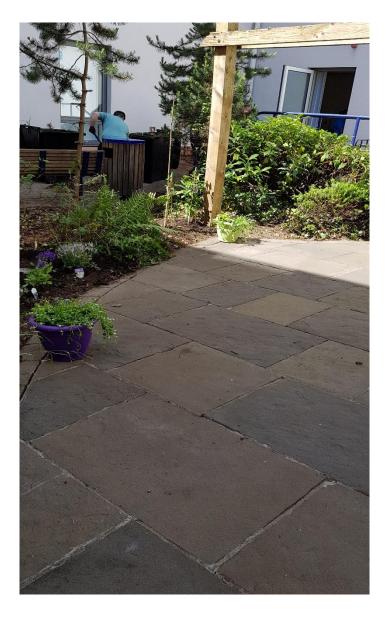

## Courtyards

The idea for the courtyards also came from a short film about Serco Cares which showed a porter taking a patient outside into the fresh air. All porters who saw this said immediately said that they were not allowed to do this.

Having courtyards around the hospital we decided to take this further and again with the help of donations, staff and patients we turned this

## To this

Through team collaboration and working in partnership, all parties worked to a common goal .... To provide a service to our patients and help them fell better when they are in our hospital