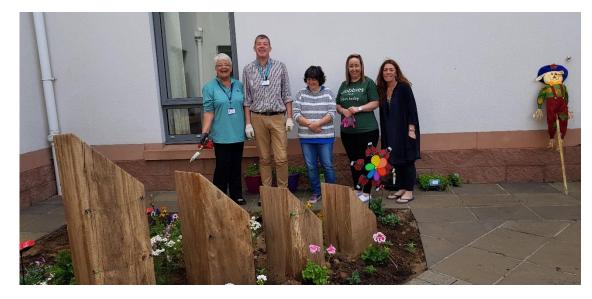

## To this

Through team collaboration and working in partnership, all parties worked to a common goal .... To provide a service to our patients and help them fell better when they are in our hospital