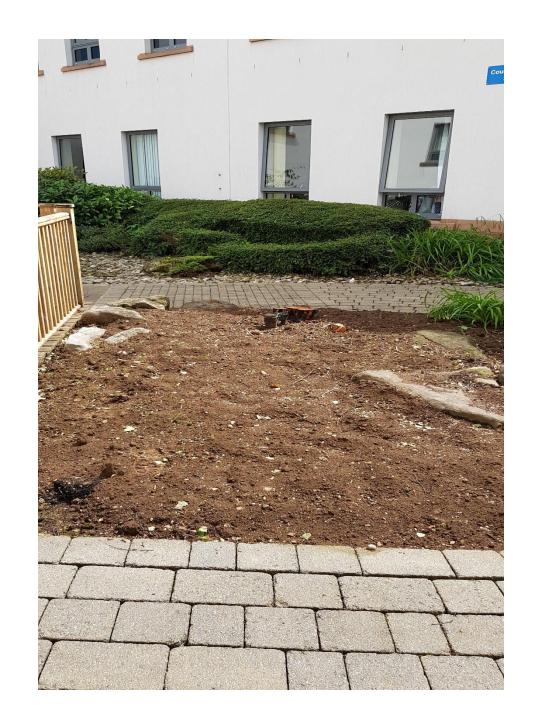

## Courtyards

The idea for the courtyards also came from a short film about Serco Cares which showed a porter taking a patient outside into the fresh air. All porters who saw this said immediately said that they were not allowed to do this.

Having courtyards around the hospital we decided to take this further and again with the help of donations, staff and patients we turned this