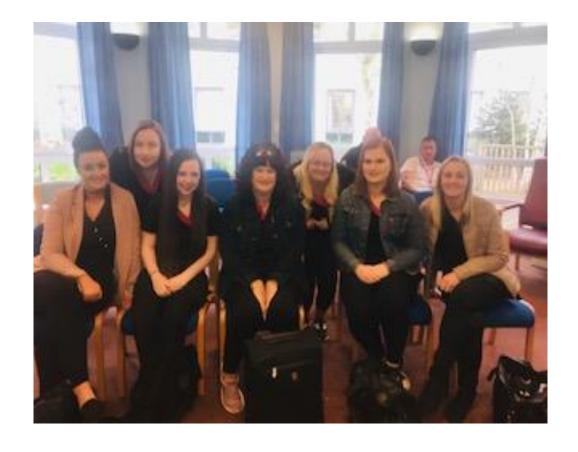

Our General manager met with the college head of department and the idea for 'Styles & Smiles' was born.

A simple idea for a hairdresser to come in on a regular basis transformed into a full blown

hairdressing salon.