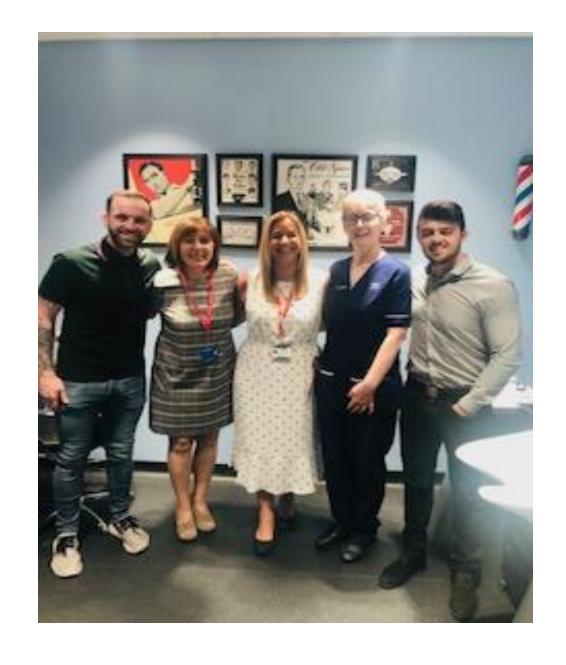

Our General manager met with the college head of department and the idea for 'Styles & Smiles' was born.

A simple idea for a hairdresser to come in on a regular basis transformed into a full blown

hairdressing salon.

## To this

Through team collaboration and working in partnership, all parties worked to a common goal .... To provide a service to our patients and help them fell better when they are in our hospital