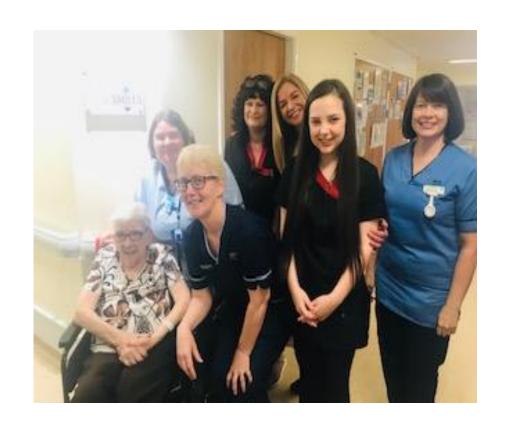

Our General manager met with the college head of department and the idea for 'Styles & Smiles' was born.

A simple idea for a hairdresser to come in on a regular basis transformed into a full blown

hairdressing salon.

## To this

Through team collaboration and working in partnership, all parties worked to a common goal .... To provide a service to our patients and help them fell better when they are in our hospital