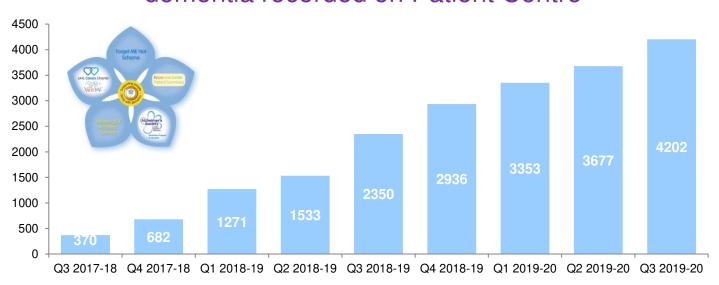

## Total patients with a known diagnosis of dementia recorded on Patient Centre

Total patients with a known diagnosis of dementia recorded on patient centre