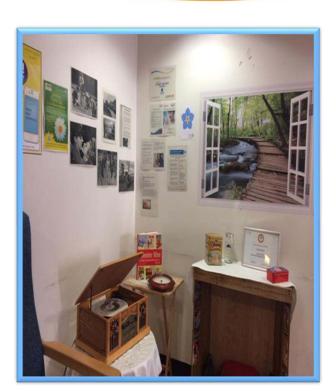

#### Get to know me better

Encourage family to bring in familiar things in from home. Complete Know Me Better Patient Summary.