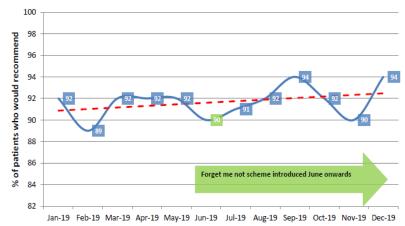

red assistance at meal times. Promote good nutrition and hydration, offer 7 day meal planner.





**University Hospitals** of Leicester NHS

**NHS Trust** 





Please let us know if a patient attending the department has a diagnosis of Dementia.

The Forget ME Not Scheme will help staff support people with Dementia by:





you to our

-un less som halfe-un less shalfe-un less som halfe-un less



to listen, to vourself. relatives



University Hospitals of Leicester



regular food







## University Hospitals of Leicester





## Total patients with a known diagnosis of dementia recorded on Patient Centre



Total patients with a known diagnosis of dementia recorded on patient centre





### Family, carers and friends survey

#### Fracture Clinic Outpatient Friends and Family Test



#### **Dermatology Clinic Outpatient Friends and Family Test**





## University Hospitals of Leicester

## Results;

- MDT; the flower behind the bed was very helpful. They were mindful when they spoke to the patient.
- Family; overwhelmingly positive feedback, the scheme is very helpful and were happy for their loved ones to have their dementia diagnosis shared.
- Nurses and Allied Healthcare Workers; by simply knowing the patient has a diagnosis of dementia, feel more confident to care.



### Cont....



"We have visited the department many times and the stress has been taken out of hospital visits"



"The area makes the visits much more relaxing for the patient and the family"



"The area for people with dementia helps and is very nice"





Thank you for listening, any questions