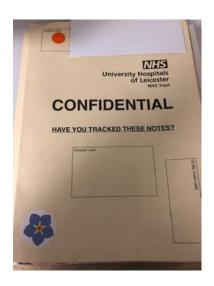

## How?

By using a Quality Improvement initiative;

Forget Me Not flower behind the patients bed space

Forget Me Not flower magnet on the patient ward boards

Blue wrist bands

Forget ME Not stickers for the front of the patients notes