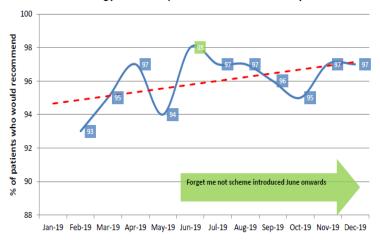

, offer 7 day meal planner.





**University Hospitals** of Leicester NHS

**NHS Trust** 





Please let us know if a patient attending the department has a diagnosis of Dementia.

The Forget ME Not Scheme will help staff support people with Dementia by:





you to our

-un less som halfe-un less shalfe-un less som halfe-un less



to listen, to vourself. relatives



University Hospitals of Leicester



regular food







## University Hospitals of Leicester





## Total patients with a known diagnosis of dementia recorded on Patient Centre



Total patients with a known diagnosis of dementia recorded on patient centre





### Family, carers and friends survey

#### Fracture Clinic Outpatient Friends and Family Test



#### **Dermatology Clinic Outpatient Friends and Family Test**





## University Hospitals of Leicester

## Results;

- MDT; the flower behind the bed was very helpful. They were mindful when they spoke to the patient.
- Family; overwhelmingly positive feedback, the scheme is very helpful and were happy for their loved ones to have their dementia diagnosis shared.
- Nurses and Allied Healthcare Workers; by simply knowing the patient has a diagnosis of dementia, feel more confident to care.



### Cont....



"We have visited the department many times and the stress has been taken out of hospital visits"



"The area makes the visits much more relaxing for the patient and the family"



"The area for people with dementia helps and is very nice"





Thank you for listening, any questions please?