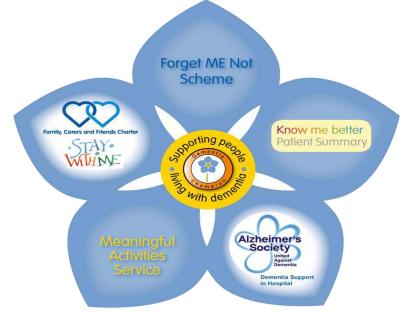

## Forget ME Not

The Forget ME Not Scheme recognises, identifies and supports patients and carers living with dementia in the University Hospitals of Leicester

## How?

By using a Quality Improvement initiative;

Forget Me Not flower behind the patients bed space

Forget Me Not flower magnet on the patient ward boards

Blue wrist bands

Forget ME Not stickers for the front of the patients notes

## Recommendations

- Only for patients with a known diagnosis of dementia at this time
- All patients with a known diagnosis of dementia will automatically be included in the scheme but can opt out
- Family will be informed of the scheme at the earliest opportunity.

#### Forget ME Not...

Recognising people living with dementia, be confident to care

#### Family, friends and carers involvement

Good open communication with patients, carers, family and staff.

#### Orientate

Orientate to day, time and place. Encourage patients to get dressed and sit out of bed. Ensure patients call bell is within reach and toileting is offered.

#### Reassure

Reassure patients with a smile you're there to help.

#### Get to know me better

Encourage family to bring in familiar things in from home. Complete Know Me Better Patient Summary.

#### **Explain**

Introduce yourself and ask what the patient likes to be called. Gain consent. Explain what you are doing and why.

#### Time

Take time to offer a drink or snacks. Ensure patients are offered assistance at meal times. Promote good nutrition and hydration, offer 7 day meal planner.

**University Hospitals** of Leicester NHS