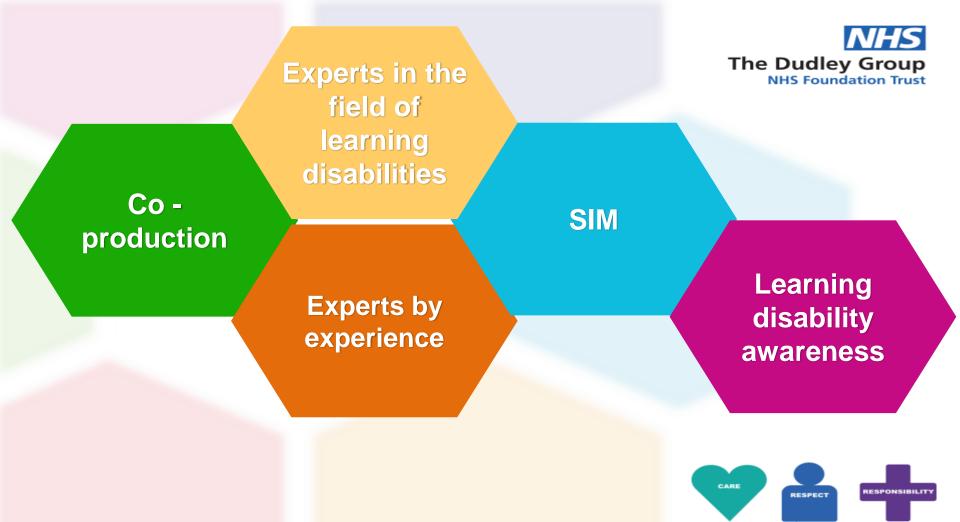

- Improved experience
- Hand in hand with patients
- Far reaching impact

- Promoted improved standards
- Learning disability
  Strategy
- Positive influence