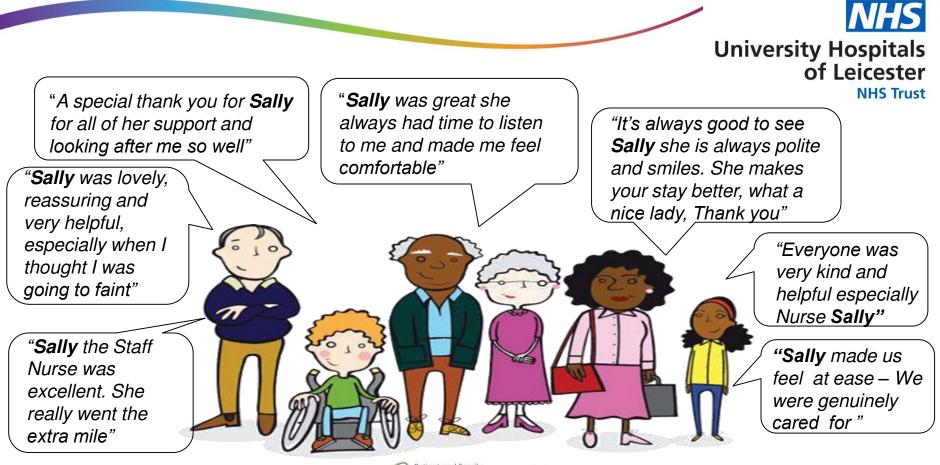

### University Hospitals of Leicester

 Using the word cloud report within the Meridian software the staff members are identified

- Positive comments naming individual staff
- Named five or more times in a three month period by individual patients
- Assistant Chief Nurse presents the award
- All of the comments are shared with the team