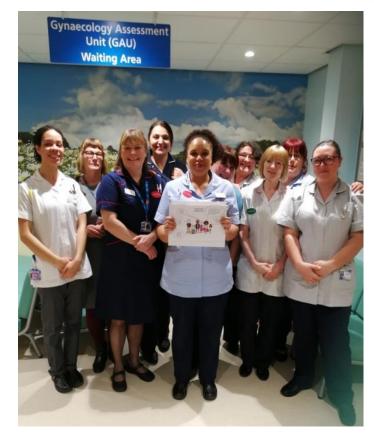

### University Hospitals of Leicester

 Using the word cloud report within the Meridian software the staff members are identified

- Positive comments naming individual staff
- Named five or more times in a three month period by individual patients
- Assistant Chief Nurse presents the award
- All of the comments are shared with the team