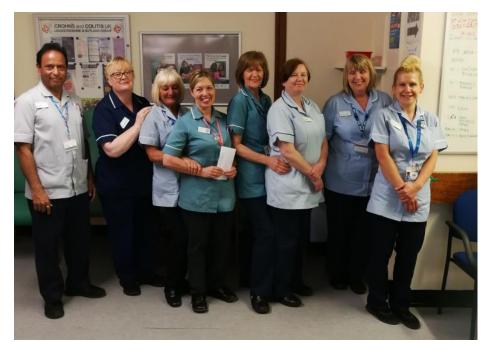

### University Hospitals of Leicester

 Using the word cloud report within the Meridian software the staff members are identified

- Positive comments naming individual staff
- Named five or more times in a three month period by individual patients
- Assistant Chief Nurse presents the award
- All of the comments are shared with the team