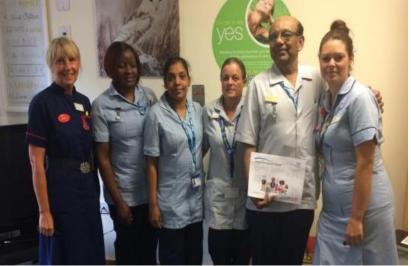

Jenny Kay Senior Nurse Patient Recognition Award



# hello my name is...

PatientFeedbackMailbox@uhl-tr.nhs.uk



University Hospitals of Leicester



- The Trust receives vast amounts of feedback, majority of this is positive
- It is important to share and celebrate this positive feedback with staff
- Currently only includes feedback from inpatient, maternity, Emergency Department and day case areas
- Plans to expand this in the future

#### Method

### University Hospitals of Leicester

 Using the word cloud report within the Meridian software the staff members are identified





- Positive comments naming individual staff
- Named five or more times in a three month period by individual patients
- Assistant Chief Nurse presents the award
- All of the comments are shared with the team





and Family



**NHS Trust** 

#### A certificate for their records...

| experience-                                                                                                                                 |                                    | University Hospitals<br>of Leicester |
|---------------------------------------------------------------------------------------------------------------------------------------------|------------------------------------|--------------------------------------|
|                                                                                                                                             |                                    | Caring as its best                   |
| PATIENT R