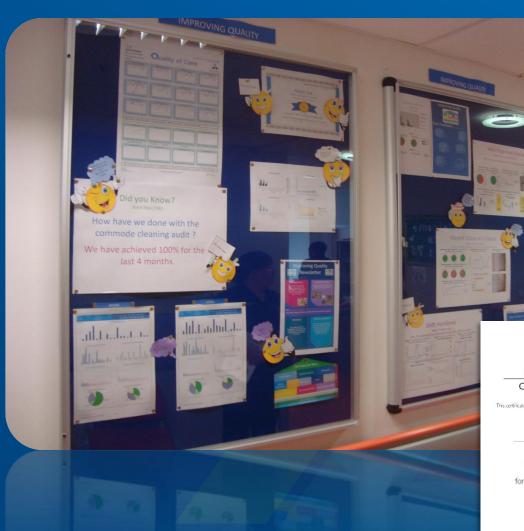

### **MFT Quality Improvement Team**

Debra Armstrong, Deputy Director of Nursing (Quality)
Melanie Maclean Improving Quality Lead







## Manchester University NHS Foundation Trust



















## Trust investment in Improving Quality Programme





















#### **IQP** in Practice





What are we trying to accomplish?

How will we know that a change is an improvement?

What change can we make that will result in improvement?







"patients have greatly benefited from IQP improvements and this is evidenced in our data"

"IQP methodology has equipped me to become a strong confident leader"

I love IQP because....



" Patient feedback helps me respond as a ward manager to the needs of the women in an evidence based way"













**Proud to Care**Accreditation











#### **Accreditation**

CERTIFICATE OF ACHIEVEMENT

This certificate is awarded by Manchester University Hospitals NHS Foundation Trust in recognition that:

#### Has been accredited: GOLD STANDARD

for achieving excellent quality in relation to:

Leadership and culture of continuous improvement Communication about and with patients and staff Record Keeping Environment of care Care processes







### Impact & Results











### **Any Questions**