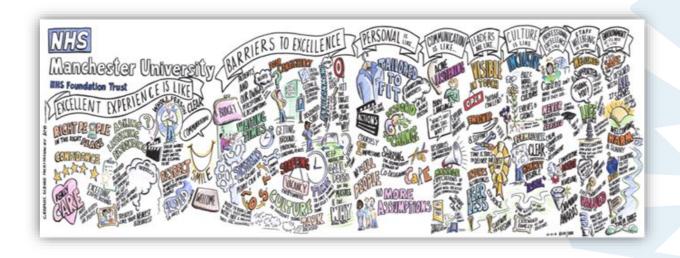

Melanie Maclean,
Matron, Quality & Patient Experience
Manchester University NHS University Foundation Trust

What Matters To Me 'Patient Experience Programme' Strengthening the Foundation





@MFT\_nhs, @MFT\_Patient Experience







































































- Positive Communication
- Environment
- Organisational culture
- Professional Excellence
- Leadership
- Employee Wellbeing





#### **WMTM** embedded in Practice

What Matters to Me Patient Experience Framework
Professional Strategies MFT Annual Plan
Clinical Strategies Recruitment and Retention Strategies

Commissioning Plans Equality, Diversity and Human Rights

#### **Quality and Safety Strateg**

**Values and Behaviours Framework** 

Research

Risk Management Strategy Greater Manchester Strategic Health and Social Care P

NICE Guidance Informatics Strategy Transformation Strate

Manchester Locality Plan MFT Service Strategy
Leadership and Culture Strategy





### ....Living the Values



- Embedded in key strategies, policies & MFT core values
- Included in key events, e.g.