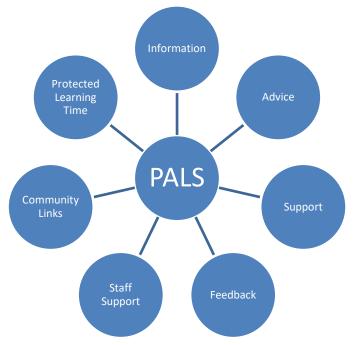

# Cowright Gloucestershire Hospitals NHS Foundation Tr

#### **Strengthening the Foundation**





The GHNHSFT PALS Team



# appright Gloucestershire Hospitals NHS Foundation Trust

#### Strengthening the Foundation



# Closing The Loop – From Concern to Change

The PALS Team, Gloucestershire Hospitals NHS Foundation Trust





Deal with concern

Receive concern



#### Who we wanted to be...

We want to meet the needs of our patients **and our** staff.

Offering a timely, consistent and above all supportive service to improve the experience of our patients and their visitors.



# opyright Gloucestershire Hospitals NHS Foundation Tru

### How we are getting there...







### Our Aim for the Future...





Representation of the Post of the Participation of





### Adaptability of a PALS Team...







## Thank you