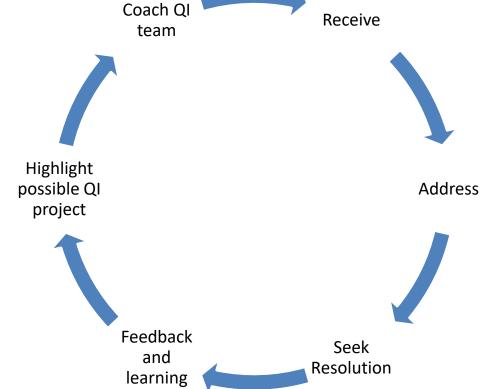

# Closing The Loop – From Concern to Change

The PALS Team, Gloucestershire Hospitals NHS Foundation Trust

Deal with concern

Receive concern