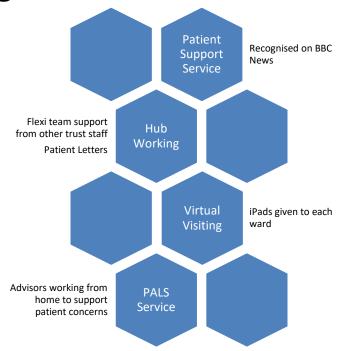

loucestershire Hospitals NHS Foundation Tr

#### **Strengthening the Foundation**





The GHNHSFT PALS Team



# appright Gloucestershire Hospitals NHS Foundation Trust

#### Strengthening the Foundation



# Closing The Loop – From Concern to Change

The PALS Team, Gloucestershire Hospitals NHS Foundation Trust





Deal with concern

Receive concern



#### Who we wanted to be...

We want to meet the needs of our patients **and our** staff.

Offering a timely, consistent and above all supportive service to improve the experience of our patients and their visitors.



# opyright Gloucestershire Hospitals NHS Foundation Tru

### How we are getting there...







### Our Aim for the Future...





Representation of the Post of the Participation of





### Adaptability of a PALS Team...







## Thank you