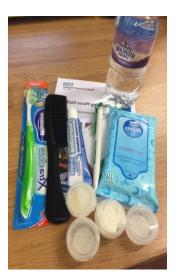

#### Royal Cornwall Hospitals NHS

NHS Trust

- Wedding boxes
  - Comfort bags
- Belongings bags

Royal Cornwall Hospitals NHS

NHS Trust