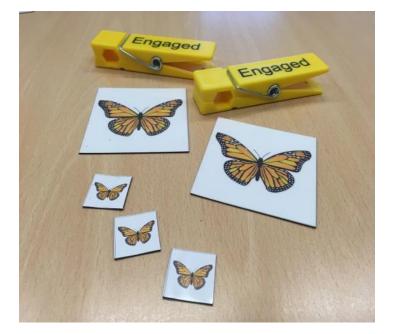

#### **Communication**

- Butterfly magnets on whiteboards/side room doors
- Dignity Clips for curtains
- Letter to relatives
- Identify what's important to the patient