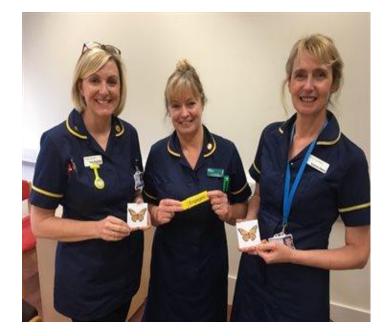

#### **Communication**

- Butterfly magnets on whiteboards/side room doors
- Dignity Clips for curtains
- Letter to relatives
- Identify what's important to the patient