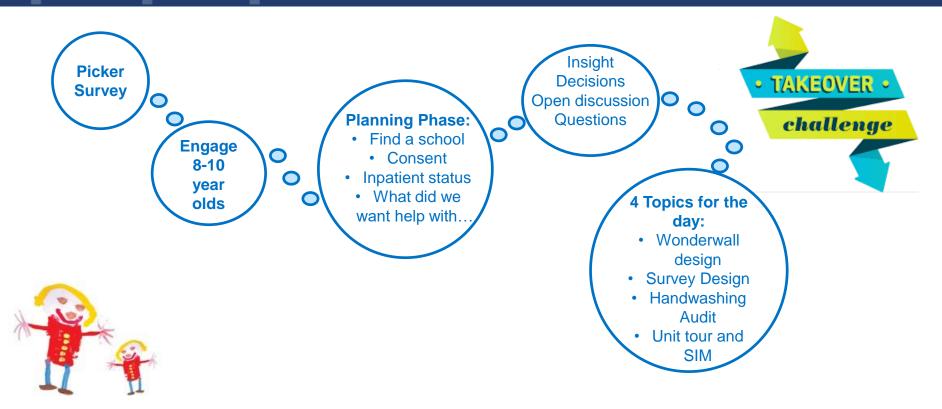

## Highlights, Insights and Improvements..

What is important to children may not always be what adults expect.

Simplicity was a key theme....

### Really Listening What we did..

- Wonderwall in full use and helped raise our profile in the Trust.
- Changed our surveys to reflect the top themes.
- Children felt our observation area was the most daunting area for parents as children were younger and it was their first time –Sensory tour Video .
- Stepping into the child's world...Harry Potter.