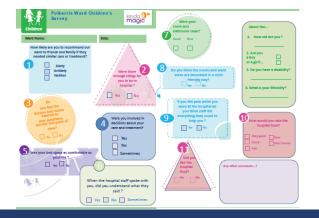

### Really Listening What we did..

- Wonderwall in full use and helped raise our profile in the Trust.
- Changed our surveys to reflect the top themes.
- Children felt our observation area was the most daunting area for parents as children were younger and it was their first time –Sensory tour Video .
- Stepping into the child's world...Harry Potter.