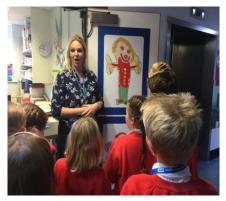

### Really Listening What we did..

- Wonderwall in full use and helped raise our profile in the Trust.
- Changed our surveys to reflect the top themes.
- Children felt our observation area was the most daunting area for parents as children were younger and it was their first time –Sensory tour Video .
- Stepping into the child's world...Harry Potter.