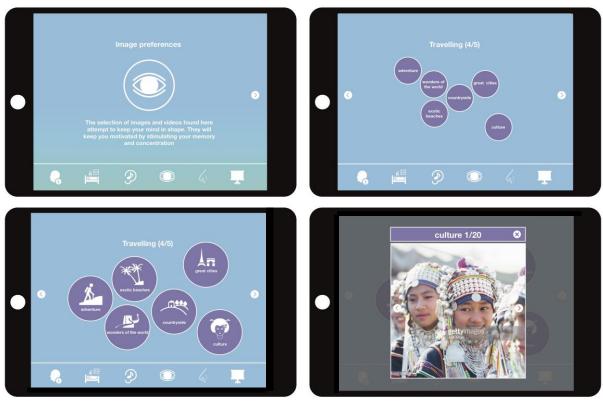

|   | Personal Profile (4/5)<br>How does your day normally begin?   |

# ICU WARD TOUR



#### **ONBOARDING - LISTENING PREFERENCES**



### **ONBOARDING - IMAGE PREFERENCES**



#### **ONBOARDING - SMELL PREFERENCES**



## MOODBOARD



# **ON THE WARD USE**



### SCHEDULE



#### CALENDAR



#### PATIENT