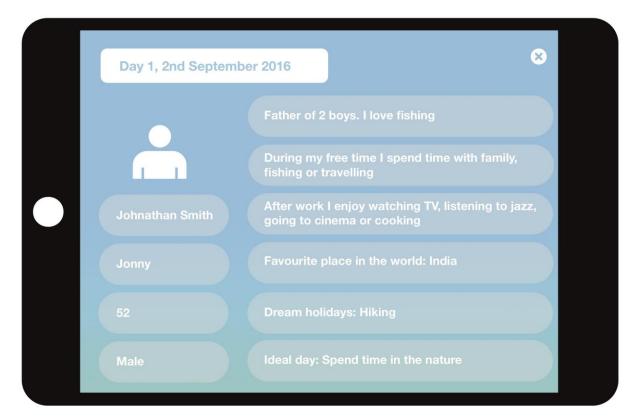

#### **ABOUT THE PATIENT**

| Personal Profile (1/5)                                                                                                                                                                                                                                                                                                                                                                                                                                                                                                                                                                                                                                                                                                                                                                                                                                                                                                                                                                                                                                                                                                                                                                                                                                                                                                                                                                                                                                                                                                                                                                                                                                                                                                                                                                                                                                                                                                                                                                                                                                                                                                         |   | Personal Profile (2/5) Please describe yourself in a sentence |
|--------------------------------------------------------------------------------------------------------------------------------------------------------------------------------------------------------------------------------------------------------------------------------------------------------------------------------------------------------------------------------------------------------------------------------------------------------------------------------------------------------------------------------------------------------------------------------------------------------------------------------------------------------------------------------------------------------------------------------------------------------------------------------------------------------------------------------------------------------------------------------------------------------------------------------------------------------------------------------------------------------------------------------------------------------------------------------------------------------------------------------------------------------------------------------------------------------------------------------------------------------------------------------------------------------------------------------------------------------------------------------------------------------------------------------------------------------------------------------------------------------------------------------------------------------------------------------------------------------------------------------------------------------------------------------------------------------------------------------------------------------------------------------------------------------------------------------------------------------------------------------------------------------------------------------------------------------------------------------------------------------------------------------------------------------------------------------------------------------------------------------|---|---------------------------------------------------------------|
|                                                                                                                                                                                                                                                                                                                                                                                                                                                                                                                                                                                                                                                                                                                                                                                                                                                                                                                                                                                                                                                                                                                                                                                                                                                                                                                                                                                                                                                                                                                                                                                                                                                                                                                                                                                                                                                                                                                                                                                                                                                                                                                                |   |                                                               |
|                                                                                                                                                                                                                                                                                                                                                                                                                                                                                                                                                                                                                                                                                                                                                                                                                                                                                                                                                                                                                                                                                                                                                                                                                                                                                                                                                                                                                                                                                                                                                                                                                                                                                                                                                                                                                                                                                                                                                                                                                                                                                                                                |   | How do you normally spend your free time?                     |
|                                                                                                                                                                                                                                                                                                                                                                                                                                                                                                                                                                                                                                                                                                                                                                                                                                                                                                                                                                                                                                                                                                                                                                                                                                                                                                                                                                                                                                                                                                                                                                                                                                                                                                                                                                                                                                                                                                                                                                                                                                                                                                                                |   |                                                               |
|                                                                                                                                                                                                                                                                                                                                                                                                                                                                                                                                                                                                                                                                                                                                                                                                                                                                                                                                                                                                                                                                                                                                                                                                                                                                                                                                                                                                                                                                                                                                                                                                                                                                                                                                                                                                                                                                                                                                                                                                                                                                                                                                | V | What do you like to do after work or at the weekend?          |
|                                                                                                                                                                                                                                                                                                                                                                                                                                                                                                                                                                                                                                                                                                                                                                                                                                                                                                                                                                                                                                                                                                                                                                                                                                                                                                                                                                                                                                                                                                                                                                                                                                                                                                                                                                                                                                                                                                                                                                                                                                                                                                                                |   |                                                               |
|                                                                                                                                                                                                                                                                                                                                                                                                                                                                                                                                                                                                                                                                                                                                                                                                                                                                                                                                                                                                                                                                                                                                                                                                                                                                                                                                                                                                                                                                                                                                                                                                                                                                                                                                                                                                                                                                                                                                                                                                                                                                                                                                |   |                                                               |
| 2 🖷 🤊 🔍 🤇                                                                                                                                                                                                                                                                                                                                                                                                                                                                                                                                                                                                                                                                                                                                                                                                                                                                                                                                                                                                                                                                                                                                                                                                                                                                                                                                                                                                                                                                                                                                                                                                                                                                                                                                                                                                                                                                                                                                                                                                                                                                                                                      | * |                                                               |
| o main of the second se | * | Personal Profile (4/5)                                        |
|                                                                                                                                                                                                                                                                                                                                                                                                                                                                                                                                                                                                                                                                                                                                                                                                                                                                                                                                                                                                                                                                                                                                                                                                                                                                                                                                                                                                                                                                                                                                                                                                                                                                                                                                                                                                                                                                                                                                                                                                                                                                                                                                | * |                                                               |
| Personal Profile (3/5)                                                                                                                                                                                                                                                                                                                                                                                                                                                                                                                                                                                                                                                                                                                                                                                                                                                                                                                                                                                                                                                                                                                                                                                                                                                                                                                                                                                                                                                                                                                                                                                                                                                                                                                                                                                                                                                                                                                                                                                                                                                                                                         | * | Personal Profile (4/5)                                        |
| Personal Profile (3/5)<br>Where is your favourite place in the world?                                                                                                                                                                                                                                                                                                                                                                                                                                                                                                                                                                                                                                                                                                                                                                                                                                                                                                                                                                                                                                                                                                                                                                                                                                                                                                                                                                                                                                                                                                                                                                                                                                                                                                                                                                                                                                                                                                                                                                                                                                                          |   | Personal Profile (4/5)<br>How does your day normally begin?   |