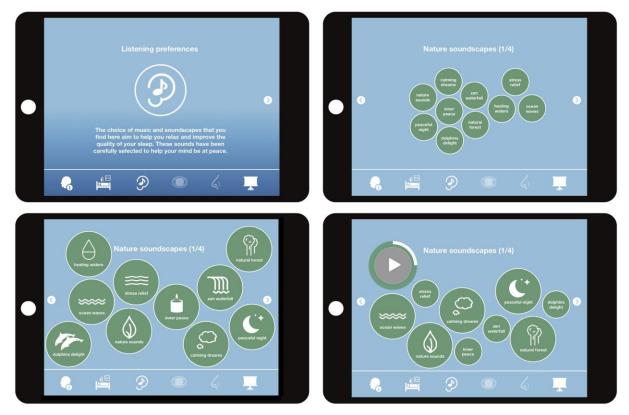

|   | Personal Profile (4/5)<br>How does your day normally begin?   |

# ICU WARD TOUR



#### **ONBOARDING - LISTENING PREFERENCES**



### **ONBOARDING - IMAGE PREFERENCES**



#### **ONBOARDING - SMELL PREFERENCES**



## MOODBOARD



# **ON THE WARD USE**



### SCHEDULE



#### CALENDAR



#### PATIENT