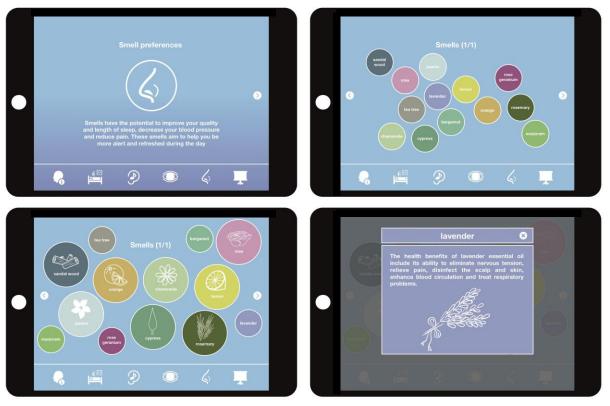

|   | Personal Profile (4/5)<br>How does your day normally begin?   |

# ICU WARD TOUR



#### **ONBOARDING - LISTENING PREFERENCES**



### **ONBOARDING - IMAGE PREFERENCES**



#### **ONBOARDING - SMELL PREFERENCES**



## MOODBOARD



# **ON THE WARD USE**



### SCHEDULE



#### CALENDAR



#### PATIENT