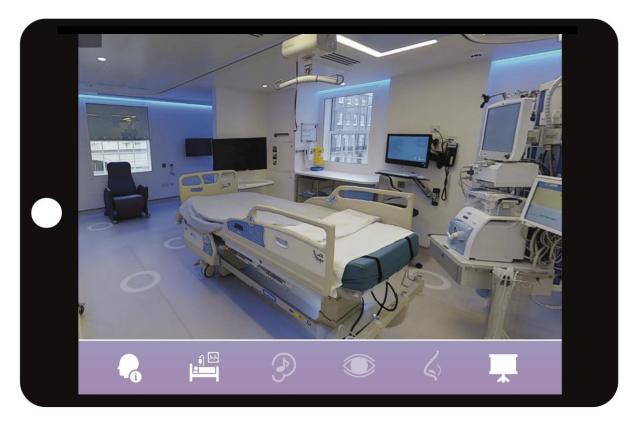

|   | Personal Profile (4/5)<br>How does your day normally begin?   |

# ICU WARD TOUR



#### **ONBOARDING - LISTENING PREFERENCES**



### **ONBOARDING - IMAGE PREFERENCES**



#### **ONBOARDING - SMELL PREFERENCES**



## MOODBOARD



# **ON THE WARD USE**



### SCHEDULE



#### CALENDAR



#### PATIENT