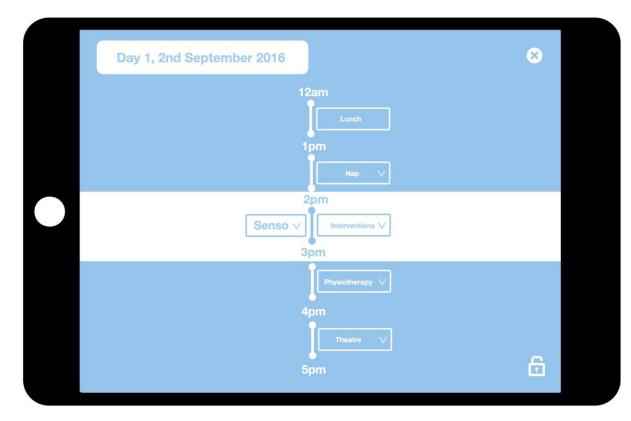

|   | Personal Profile (4/5)<br>How does your day normally begin?   |

# ICU WARD TOUR



#### **ONBOARDING - LISTENING PREFERENCES**



### **ONBOARDING - IMAGE PREFERENCES**



#### **ONBOARDING - SMELL PREFERENCES**



## MOODBOARD



# **ON THE WARD USE**



### SCHEDULE



#### CALENDAR



#### PATIENT