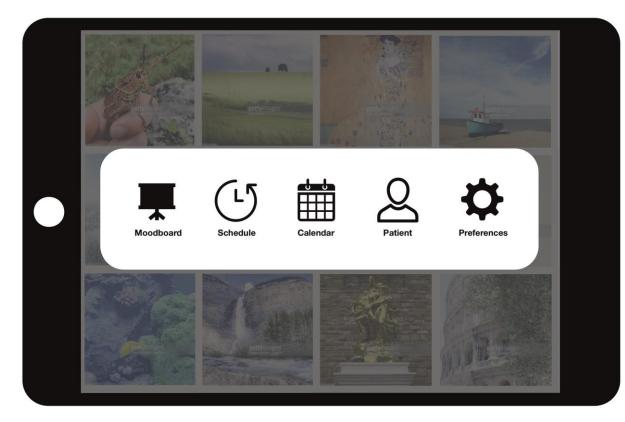

|   | Personal Profile (4/5)<br>How does your day normally begin?   |

# ICU WARD TOUR



#### **ONBOARDING - LISTENING PREFERENCES**



### **ONBOARDING - IMAGE PREFERENCES**



#### **ONBOARDING - SMELL PREFERENCES**



## MOODBOARD



# **ON THE WARD USE**



### SCHEDULE



#### CALENDAR



#### PATIENT