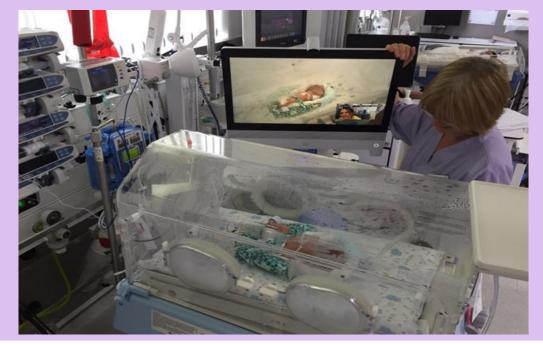

## Vision

- Enable two way video conferencing facility
- Parents / extended family
- Enhancing parental experience
- Reducing anxiety
- Improve bonding
- Breastfeeding

## Informatics challenges / key aspects

- Discover a technology that is
  - Easy to use
  - Reliable
  - Doesn't cost too much
  - Protects confidential information

Technical validation and monitoring

Bradford Teaching Hospitals