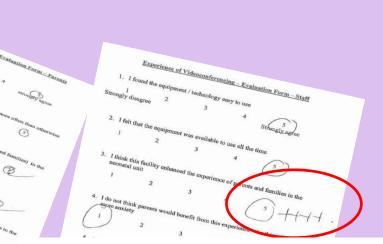

### **Evaluation**

Brilliant

3

### 100% positive feedback with excellent patient satisfaction

DEILLIANT