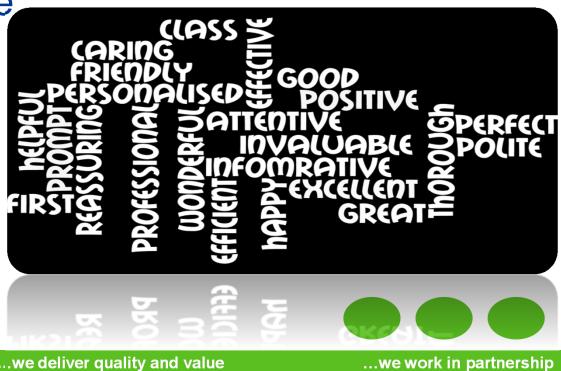

### Outcome... Friends & Family score

- 2013/2014 = 88%
- 2014/15 = 93.98%
- 2015/16 = 98.41%

...we are caring and compassionate

### Outcome...

...we are caring and compassionate