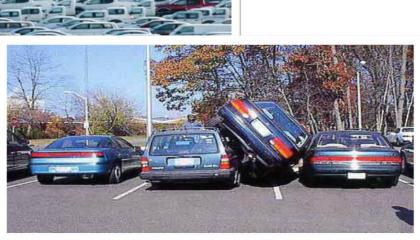

### MSK physiotherapy patient experience Our Journey from challenged to great







### Background

- MSK physiotherapy traditionally struggles to gain patient feedback and in the past we have battled with some well known issues.
- Overall FFT score 2012/2013
  = 60%



...we are caring and compassionate

...we deliver quality and value







### Patients said... poor road access





...we are caring and compassionate





## What we did...moved site



...we are caring and compassionate

...we deliver quality and value



### Patients said.... Poor & expensive parking







...we deliver quality and value



### What we did...





...we are caring and compassionate



### Patients said .... Grubby department





...we are caring and compassionate



### What we did...







...we deliver quality and value



### Patients said... long waiting lists





...we are caring and compassionate

# What we did...







...we are caring and compassionate



### Patients said ...





...we are caring and compassionate





### What we did...



...we are caring and compassionate

...we deliver quality and value



### What else we did ...

Invested in increasing clinical skill within the team



...we work in partnership

...we deliver quality and value



### What else we did...

• Updated the service







...we are caring and compassionate



### Outcome...