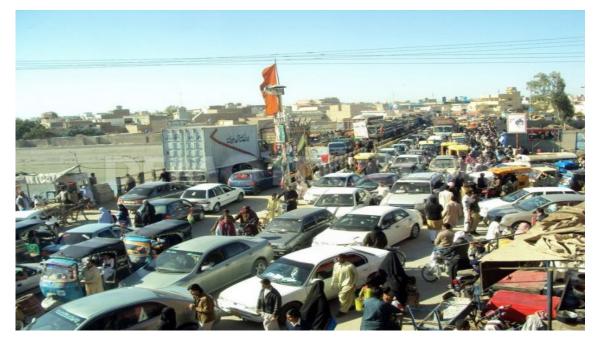

### MSK physiotherapy patient experience Our Journey from challenged to great







### Background

- MSK physiotherapy traditionally struggles to gain patient feedback and in the past we have battled with some well known issues.
- Overall FFT score 2012/2013
  = 60%



...we are caring and compassionate

...we deliver quality and value







### Patients said... poor road access





...we are caring and compassionate





## What we did...moved site



...we are caring and compassionate

...we deliver quality and value



### Patients said.... Poor & expensive parking







...we deliver quality and value



### What we did...





...we are caring and compassionate



### Patients said .... Grubby department





...we are caring and compassionate



### What we did...







...we deliver quality and value



### Patients said... long waiting lists





...we are caring and compassionate

# What we did...







...we are caring and compassionate



### Patients said ...





...we are caring and compassionate





### What we did...



...we are caring and compassionate

...we deliver quality and value



### What else we did ...

Invested in increasing clinic