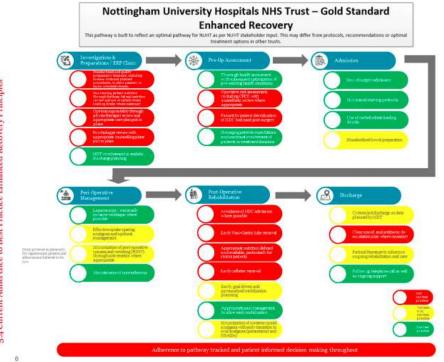

### How can you create time?

- Pathway wide diagnostic report
- Identifying areas for improvement

•

- Administrative support
- Connecting silo'd clinical groups
- Accountability

Nottingham University Hospitals