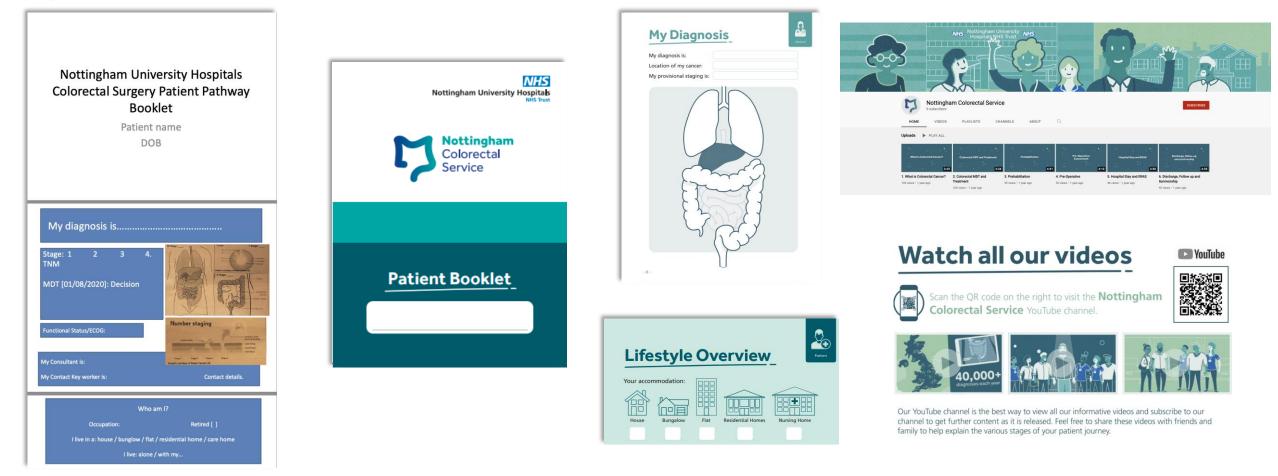

#### Patient, Family and Staff engagement

| Duration on the Ward (continue) <b>Day Three</b> Store in between and for meals   Nale   Discretion of the ward of t | JOUR TIME AT HOME         DAY SIX - POST DR. (DAY G)         MAILX         DAY SIX - POST DR. (DAY G)         DAY SIXEN - POST DR. (DAY G)         DAY SIXEN - POST DR. (DAY F)         DAY SIXEN - POST DR. (DAY F) |
|----------------------------------------------------------------------------------------------------------------------------------------------------------------------------------------------------------------------------------------------------------------------------------------------------------------------------------------------------------------------------------------------------------------------------------------------------------------------------------------------------------------------------------------------------------------------------------------------------------------------------------------------------------------------------------------------------------------------------------------------------------------------------------------------------------------------------------------------------------------------------------------------------------------------------------------------------------------------------------------------------------------------------------------------------------------------------------------------------------------------------------------------------------------------------------------------------------------------------------------------------------------------------------------------------------------------------------------------------------------------------------------------------------------------------------------------------------------------------------------------------------------------------------------------------------------------------------------------------------------------------------------------------------------------------------------------------------------------------------------------------------------------------------------------------------------------------------------------------------------------------------------------------------------------------------------------------------------------------------------------------------------------------------------------|--------------------------------------------------------------------------------------------------------------------------------------------------------------------------------------------------------------------------------------------------------------------------------------------------------------------------------------------------------------------------------------------------------------------------------------------------------------------------------------------------------------------------------------------------------------------------------------------------------------------------------------------------------------------------------------------------------------------------------------------------------------------------------------------------------------------------------------------------------------------------------------------------------------------------------------------------------------------------------------------------------------------------------------------------------------------------------------------------------------------------------------------------------------------------------------------------------------|
| Day Five         Sit out in between and for meals         Walk         Walk         1) Interview         1) Interview         AM         PM         EVER         Daily Max         Score         Attack         -42-                                                                                                                                                                                                                                                                                                                                                                                                                                                                                                                                                                                                                                                                                                                                                                                                                                                                                                                                                                                                                                                                                                                                                                                                                                                                                                                                                                                                                                                                                                                                                                                                                                                                                                                                                                                                                         | DAM EIGHT - POST OP. (DAY 8)<br>NALK BEENKERST -<br>13 LUNCH -<br>21 TEA<br>30 TEA<br>47 STOCHMUES WORD - IN/N<br>BNUND THNOLE WIS - IN/N<br>BNUND THNOLE WIS - IN/N<br>BNUND THNOLE WIS - IN/N<br>EVENTS -                                                                                                                                                                                                                                                                                                                                                                                                                                                                                                                                                                                                                                                                                                                                                                                                                                                                                                                                                                                                  |

#### Patient, Family and Staff engagement