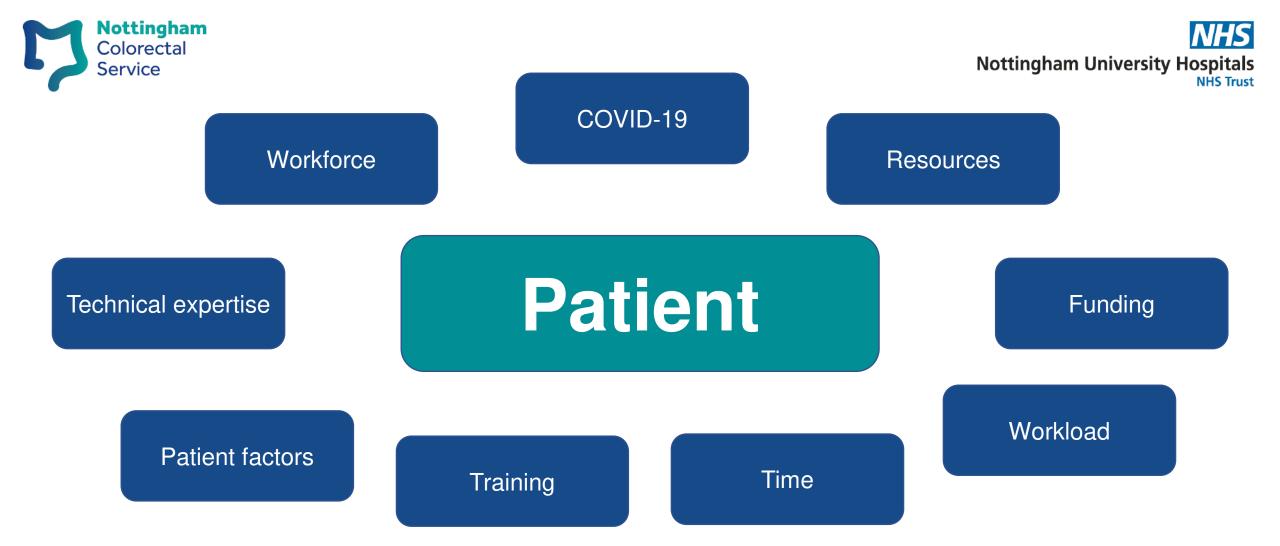

### How can you create time?

- Pathway wide diagnostic report
- Identifying areas for improvement

•

- Administrative support
- Connecting silo'd clinical groups
- Accountability

Nottingham University Hospitals