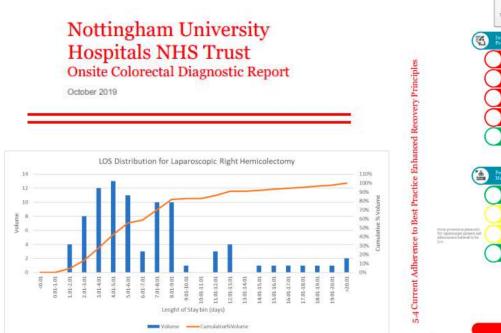

### How can you create time?

- Pathway wide diagnostic report
- Identifying areas for improvement

•

- Administrative support
- Connecting silo'd clinical groups
- Accountability

Nottingham University Hospitals