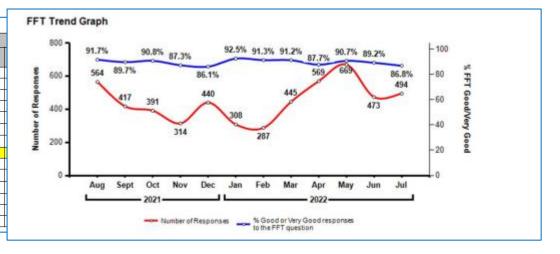

Paper surveys cost £1.30 each to manage and process (non-response surveys cost £0.50)

Text surveys costs £0.08 each to manage and process (non-response surveys cost £0.08)

|                  | 2017/18 | 2018/19 | 2019/20 | 2020/21 | 2021/22 |
|------------------|---------|---------|---------|---------|---------|
| Text surveys     | 927     | 841     | 720     | 7,266   | 5,751   |
| Text responses % | 23%     | 25%     | 26%     | 69%     | 62%     |
| Total responses  | 3,948   | 3,360   | 2,750   | 10,486  | 9,242   |