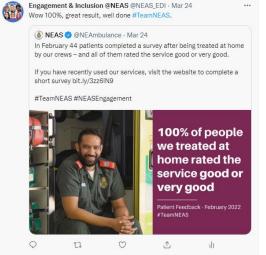

l handler but was then contacted by nurse practitioner who was good and ambulance crew arrived quickly and were excellent

Waited 5 hours for ambulance and was told was urgent and only cardiac arrest before us!!Some of telephone triage staff unhelpful. Gave very detailed answers and told on several occasions had to answer all the questions again instead of just an update. My mother 91. No ability to get to toilet. No commode or bed pan available and told by district nurse that local district nurses had no pads to give to allow her to

## **Self Service reporting system**

Manager Personalised dashboard







## Reduced the human factors

- Sending data to from supplier
- Analysing free text data
- Analysis
- Producing reports



## Social Media to report results and encourage feedback

















## **HealthWatch & other reports = greater scrutiny**











## **Informing Improvements**



Extra padding in vehicle seating added



Standard message delivered pre 111/999 calls changed



Post call 111 text messages introduced reminding patient of advice provided



Staffing numbers in EOC increased





#### **North East Ambulance Service**

Bernicia House
Goldcrest Way
Newburn Riverside
Newcastle upon Tyne
NE15 8NY

Name: Mark Johns

**Telephone:** 07972 111 202

Email: yourviews@neas.nhs.uk

Twitter: @NEAS\_EDI, @NEAmbulance

www.neas.nhs.uk/about-us/patient-feedback/give-us-your-views.aspx

**Mission:** Safe, effective, responsive care for all

Vision: Unmatched quality of care