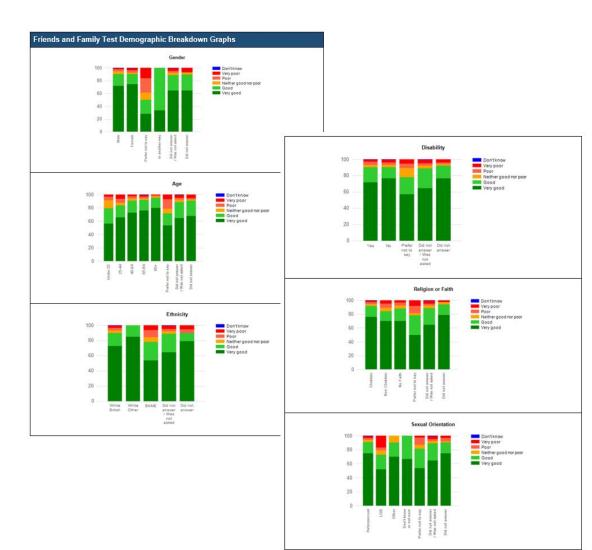

## What was the Issue?

Across all surveys we witnessed:

- Falling response numbers
- Difficulties understanding survey trends from patients with protected characteristics
- Low text survey uptake and accessibility issues
- Inability to understand performance at a station cluster or CCG level
- High levels of human resources to manage and report
- Challenges from HealthWatch groups about providing more local survey data for scrutiny/assurance.