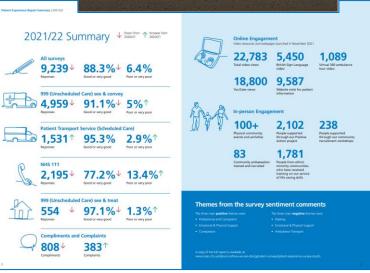

ance crew arrived quickly and were excellent

Waited 5 hours for ambulance and was told was urgent and only cardiac arrest before us!!Some of telephone triage staff unhelpful. Gave very detailed answers and told on several occasions had to answer all the questions again instead of just an update. My mother 91. No ability to get to toilet. No commode or bed pan available and told by district nurse that local district nurses had no pads to give to allow her to

## **Self Service reporting system**

Manager Personalised dashboard







## Reduced the human factors

- Sending data to from supplier
- Analysing free text data
- Analysis
- Producing reports



## Social Media to report results and encourage feedback

















## **HealthWatch & other reports = greater scrutiny**











## **Informing Improvements**



Extra padding in vehicle seating added



Standard message delivered pre 111/999 calls changed



Post call 111 text messages introduced reminding patient of advice provided



Staffing numbers in EOC increased





#### **North East Ambulance Service**

Bernicia House
Goldcrest Way
Newburn Riverside
Newcastle upon Tyne
NE15 8NY

Name: Mark Johns

**Telephone:** 07972 111 202

Email: yourviews@neas.nhs.uk

Twitter: @NEAS\_EDI, @NEAmbulance

www.neas.nhs.uk/about-us/patient-feedback/give-us-your-views.aspx

**Mission:** Safe, effective, responsive care for all

Vision: Unmatched quality of care