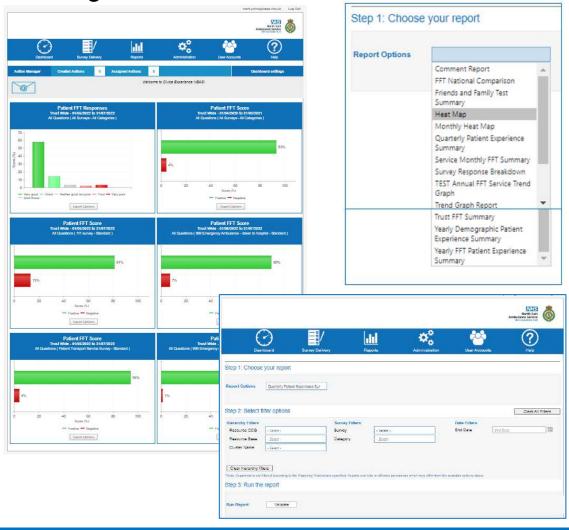

## How did we identify the solution?

- Explored good practice from across the NHS
- Developed a specification and tender
- Over 20 organisations responded to the tender
- Interviewed 5 organisations, explored proposals and appointed
- 9 months setting up surveys, letters, texts, data transfer systems, hierarchy's, data protection and IG protocols
- Tested and amended processes until correct
- Developed a range of standard reports monthly/ quarterly/annual/adhoc
- Provided greater levels of automation across all
- Trained staff how to use the system and report

## Station, cluster and CCG data

|                         |           |                                                                                         |                                                              | Quai                                                      | terly H                                   | leat Ma                                                                  | p - CC                                       | G                                                                      |                                                                            |                                        |                              |                                  |                                         |         |
|-------------------------|-----------|-----------------------------------------------------------------------------------------|--------------------------------------------------------------|-----------------------------------------------------------|-------------------------------------------|--------------------------------------------------------------------------|----------------------------------------------|------------------------------------------------------------------------|----------------------------------------------------------------------------|----------------------------------------|------------------------------|----------------------------------|-----------------------------------------|---------|
| Resource CCG            | Responses | Thinking of the 899 service we provide. Overall how was your experience of the service? | I was confident of the shirty of the person managing my call | The length of time it took for the ambulance to reach you | The treatment provided by ambulance staff | The explanation you got from the<br>ambulance abiff about your treatment | The attitude of arritulance staff in general | The dignity and respect with which you were treated by ambulance staff | The kindness and compassion with which you were treated by ambulance staff | The overall condition of the ambulance | The comfort of the ambulance | The cleanliness of the ambulance | The time it lock to get you to hospital | Overall |
| Resource CCG Score      | 1714      | 89                                                                                      | 87                                                           |                                                           | 96                                        | 93                                                                       | 96                                           | 96                                                                     | 96                                                                         | 95                                     | 90                           | 96                               | 93                                      | 92      |
| Benchmark               |           | 80                                                                                      | 80                                                           | 80                                                        | 80                                        | 80                                                                       | 80                                           | 80                                                                     | 80                                                                         | 80                                     | 80                           | 80                               | 80                                      |         |
| NHS County Durham       | 504       | 89                                                                                      | 87                                                           | 74                                                        | 97                                        | 94                                                                       | 96                                           |                                                                        |                                                                            | 95                                     | 90                           | 95                               | 93                                      | 92      |
| NHS Newcastle Gateshead | 153       | 90                                                                                      | 84                                                           | 71                                                        | 94                                        | 92                                                                       | 94                                           | 93                                                                     | 93                                                                         | 93                                     | 90                           | 94                               | 90                                      | 90      |
| NHS North Tyneside      | 97        | 85                                                                                      | 86                                                           |                                                           | 93                                        | 91                                                                       | 93                                           | 94                                                                     | 94                                                                         | 94                                     | 90                           | 95                               | 91                                      | 90      |
| NHS Northumberland      | 270       | 88                                                                                      | 85                                                           |                                                           | 93                                        | 90                                                                       | 92                                           | 93                                                                     | 93                                                                         | 93                                     | 89                           | 95                               | 90                                      | 90      |
| NHS South Tyneside      | 67        | 88                                                                                      | 88                                                           | 72                                                        | 95                                        | 93                                                                       | 95                                           | 94                                                                     | 95                                                                         | 99                                     | 91                           | 97                               | 95                                      | 92      |
| NHS Sunderland          | 140       | 88                                                                                      | 88                                                           | 74                                                        | 95                                        | 90                                                                       | 94                                           | 95                                                                     | 95                                                                         | 95                                     | 92                           | 95                               | 92                                      | 91      |
| NHS Tees Valley         | 161       | 91                                                                                      | 87                                                           | 73                                                        | 97                                        | 95                                                                       | 98                                           | 98                                                                     | 98                                                                         | 96                                     | 91                           | 96                               | 93                                      | 93      |
| No CCG                  | 322       | 92                                                                                      | 88                                                           |                                                           | 97                                        | 96                                                                       | 98                                           | 98                                                                     | 98                                                                         | 96                                     | 93                           | 98                               | 97                                      | 94      |

|                    |           |                                                                                         |                                                               | Qua                                                       | rterly H                                  | eat Ma                                                                | p - Clu                                    | ster                                                                   |                                                                            |                                        |                              |                                  |                                         |         |
|--------------------|-----------|-----------------------------------------------------------------------------------------|---------------------------------------------------------------|-----------------------------------------------------------|-------------------------------------------|-----------------------------------------------------------------------|--------------------------------------------|------------------------------------------------------------------------|----------------------------------------------------------------------------|----------------------------------------|------------------------------|----------------------------------|-----------------------------------------|---------|
| Cluster Name       | Responses | Thinking of the 999 service we provide. Overall how was your experience of the service? | I was confident of the ability of the person managing my call | The length of time it took for the ambulance to reach you | The treatment provided by ambulance staff | The explanation you got from the ambulance staff about your treatment | The stiftude of ambulance staff in general | The dignity and respect with which you were treated by ambulance staff | The kindness and compassion with which you were treated by ambulance staff | The overall condition of the ambulance | The comfort of the ambulance | The cleanliness of the ambulance | The time it took to get you to hospital | Overall |
| Cluster Name Score | 1715      | 89                                                                                      | 87                                                            | 75                                                        | 96                                        | 93                                                                    | 96                                         | 96                                                                     | 96                                                                         | 95                                     | 90                           | 96                               | 93                                      | 92      |
| Benchmark          |           | 80                                                                                      | 80                                                            | 80                                                        | 80                                        | 80                                                                    | 80                                         | 80                                                                     | 80                                                                         | 80                                     | 80                           | 80                               | 80                                      |         |
| Alnwick            | 180       |                                                                                         |                                                               |                                                           |                                           |                                                                       |                                            |                                                                        |                                                                            | 93                                     |                              |                                  | 89                                      |         |
| Backworth          | 43        | 88                                                                                      | 85                                                            |                                                           | 97                                        | 95                                                                    | 97                                         | 96                                                                     | 99                                                                         | 96                                     | 96                           | 97                               | 98                                      | 93      |
| Bishop             | 345       | 89                                                                                      | 88                                                            | 73                                                        | 97                                        | 95                                                                    | 97                                         | 97                                                                     | 97                                                                         | 94                                     | 90                           | 95                               | 92                                      | 92      |
| Blucher            | 78        | 91                                                                                      | 89                                                            | 73                                                        | 96                                        | 91                                                                    | 96                                         | 96                                                                     | 97                                                                         | 94                                     | 90                           | 94                               | 90                                      | 91      |
| Coulby             | 87        | 90                                                                                      | 86                                                            | 72                                                        | 98                                        | 96                                                                    | 98                                         | 98                                                                     | 98                                                                         | 96                                     | 90                           | 95                               | 96                                      | 92      |
| Cramlington        | 184       | 87                                                                                      | 85                                                            | 75                                                        | 92                                        | 90                                                                    | 92                                         | 93                                                                     | 92                                                                         | 94                                     | 88                           | 95                               | 92                                      | 89      |
| Hartlepool         | 32        | 100                                                                                     | 94                                                            |                                                           | 100                                       | 100                                                                   | 100                                        | 100                                                                    | 100                                                                        | 95                                     | 89                           | 98                               | 93                                      | 96      |
| Lanchester         | 165       | 88                                                                                      | 87                                                            |                                                           | 97                                        | 93                                                                    | 96                                         | 97                                                                     | 96                                                                         | 94                                     | 89                           | 95                               | 95                                      | 92      |
| Monkton            | 120       | 88                                                                                      | 87                                                            | 70                                                        | 95                                        | 91                                                                    | 94                                         | 93                                                                     | 94                                                                         | 96                                     | 91                           | 95                               | 90                                      | 90      |

#### **Quarterly reports**

|                                                                                        |           |                                                                                          | Quarte                                                           | erly He                                                   | at Map                                    | - Res                                                                    | ource E                                    | Base                                                                   |                                                                                   |                                        |                              |                                  |                                         |      |
|----------------------------------------------------------------------------------------|-----------|------------------------------------------------------------------------------------------|------------------------------------------------------------------|-----------------------------------------------------------|-------------------------------------------|--------------------------------------------------------------------------|--------------------------------------------|------------------------------------------------------------------------|-----------------------------------------------------------------------------------|----------------------------------------|------------------------------|----------------------------------|-----------------------------------------|------|
| Please note: We select a ra<br>herefore some stations do n<br>on satisfaction ratings. |           |                                                                                          |                                                                  |                                                           |                                           |                                                                          |                                            |                                                                        |                                                                                   |                                        |                              |                                  |                                         |      |
| Resource Base                                                                          | Responses | Thinking of the \$20 service we provide, fixened how was your experience of the service? | I was confident of the ability of the<br>person managing my call | The length of time it took for the ambulance to reach you | The treatment provided by ambulance staff | The explanation you got from the<br>ambulance staff about your treatment | The attitude of ambulance staff in general | The dignity and respect with which you were treated by ambulance staff | The kindness and corepassion with<br>which you were treated by ambulance<br>staff | The everall condition of the ambulance | The comfort of the ambulance | The cleanliness of the ambulance | The time it took to get you to hospital | Over |
| Resource Base Score                                                                    | 1714      | 89                                                                                       | 87                                                               | 75                                                        | 96                                        | 93                                                                       | 96                                         | 96                                                                     | 96                                                                                | 95                                     | 90                           | 96                               | 93                                      | 9:   |
| Benchmark                                                                              |           | 80                                                                                       | 80                                                               | 80                                                        | 80                                        | 80                                                                       | 80                                         | 80                                                                     | 80                                                                                | 80                                     | 80                           | 80                               | 80                                      |      |
| Alnwick                                                                                | 118       | 88                                                                                       | 83                                                               | 72                                                        | 93                                        | 89                                                                       | 93                                         | 93                                                                     | 93                                                                                | 92                                     | 88                           | 93                               | 90                                      | 8    |
| Amble                                                                                  | 27        | 81                                                                                       | 87                                                               | 68                                                        | 93                                        | 93                                                                       | 93                                         | 96                                                                     | 94                                                                                | 94                                     | 90                           | 95                               | 87                                      | 8    |