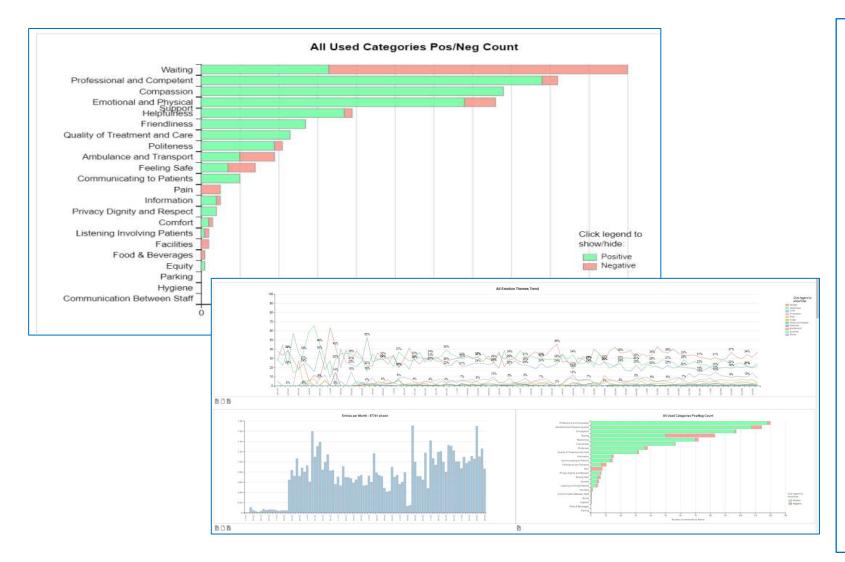

| 0.4%            | 0.3%                  | 0.0%      | 1.6%              | 0.1%             | 7.4%  |
|                                    | Not applicable                      | 6.2%          | 4.4%  | 7.1%   | 3.6%     | 7.0%     | 6.7%     | 5.3%     | 5.3%  | 2.4%  | 6.1%             | 0.0%           | 3.6%     | 9.0%            | 6.4%                  | 6.2%      | 1.6%              | 5.8%             | 11.1% |
|                                    | Total                               | 1361          | 568   | 749    | 55       | 171      | 461      | 476      | 131   | 42    | 1287             | 13             | 750      | 467             | 360                   | 813       | 63                | 1146             | 27    |



## Free Text Comments – automatic sentiment analysis





#### Free text comments

They came quickly and were very polite, helpful.

They went above and beyond to make sure I was safe. They worked quickly and efficiently to give me care and treatment and get me to a hospital

It took them 6 hours to get there but the were good when they came

The extremely long wait for an ambulance

Fast response, caring attitude, competent practitioners.

90 minute wait while gasping for air I was frightened

Instructions given by the NHS telephonist supported me through a traumatic situation . My neighbour had fallen from a ladder and slashed her thigh on a broken pot. The ambulance came sooner than expected and once again I was provided with an excellent service from the two paramedics in attendance. They reassured both myself and my neighbour and we both