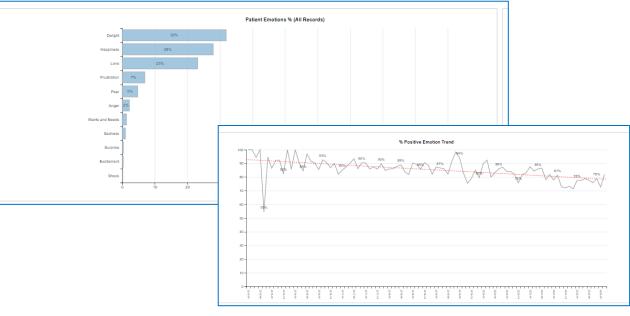

ife was getting more anxious as time passed with breathing difficulties

The paramedics were amazing when they arrived but we did have a very long wait

Didn't feel too confident in call handler but was then contacted by nurse practitioner who was good and ambulance crew arrived quickly and were excellent

Waited 5 hours for ambulance and was told was urgent and only cardiac arrest before us!!Some of telephone triage staff unhelpful. Gave very detailed answers and told on several occasions had to answer all the questions again instead of just an update. My mother 91. No ability to get to toilet. No commode or bed pan available and told by district nurse that local district nurses had no pads to give to allow her to

## **Self Service reporting system**

Manager Personalised dashboard







## Reduced the human factors

- Sending data to from supplier
- Analysing free text data
- Analysis
- Producing reports



## Social Media to report results and encourage feedback

















## **HealthWatch & other reports = greater scrutiny**











## **Informing Improvements**



Extra padding in vehicle seating added



Standard message delivered pre 111/999 calls changed



Post call 111 text messages introduced reminding patient of advice provided



Staffing numbers in EOC increased





#### **North East Ambulance Service**

Bernicia House
Goldcrest Way
Newburn Riverside
Newcastle upon Tyne
NE15 8NY

Name: Mark Johns

**Telephone:** 07972 111 202

Email: yourviews@neas.nhs.uk

Twitter: @NEAS\_EDI, @NEAmbulance

www.neas.nhs.uk/about-us/patient-feedback/give-us-your-vie