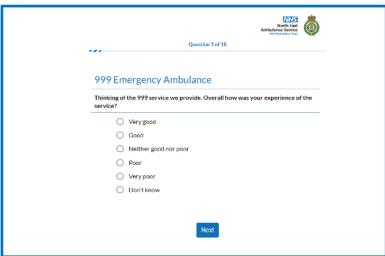

## **Survey Design**

|                                                                                           | Very | Fairly<br>good | Neither<br>good nor<br>poor | Poor | Very | Not<br>applicab |
|-------------------------------------------------------------------------------------------|------|----------------|-----------------------------|------|------|-----------------|
| The length of time it took for the ambulance to reach you                                 | 0    | 0              | 0                           | 0    | 0    | 0               |
| 2. The treatment<br>provided by<br>ambulance staff                                        | 0    | 0              | 0                           | 0    | 0    | 0               |
| 3. The explanation you<br>got from the<br>ambulance staff about<br>your treatment         | 0    | 0              | 0                           | 0    | 0    | 0               |
| 4. The attitude of<br>ambulance staff in<br>general                                       | 0    | 0              | 0                           | 0    | 0    | 0               |
| 5. The dignity and<br>respect with which<br>you were treated by<br>ambulance staff        | 0    | 0              | 0                           | 0    | 0    | 0               |
| 6. The kindness and<br>compassion with<br>which you were<br>treated by ambulance<br>staff | 0    | 0              | 0                           | 0    | 0    | 0               |
| 7. The overall<br>condition of the<br>ambulance                                           | 0    | 0              | 0                           | 0    | 0    | 0               |
| 8. The comfort of the ambulance                                                           | 0    | 0              | 0                           | 0    | 0    | 0               |
| 9. The cleanliness of the ambulance                                                       | 0    | 0              | 0                           | 0    | 0    | 0               |
| 10. The time it took to get you to hospital                                               | 0    | 0              | 0                           | 0    | 0    | 0               |