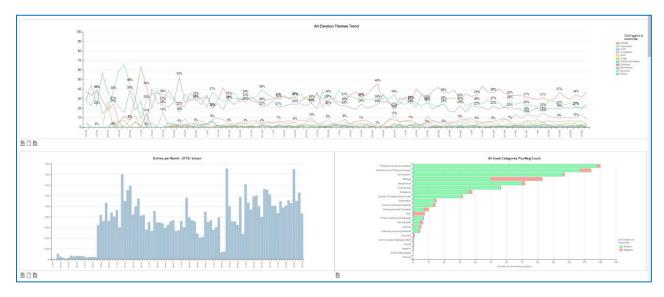

wife was getting more anxious as time passed with breathing difficulties

The paramedics were amazing when they arrived but we did have a very long wait

Didn't feel too confident in call handler but was then contacted by nurse practitioner who was good and ambulance crew arrived quickly and were excellent

Waited 5 hours for ambulance and was told was urgent and only cardiac arrest before us!!Some of telephone triage staff unhelpful. Gave very detailed answers and told on several occasions had to answer all the questions again instead of just an update. My mother 91. No ability to get to toilet. No commode or bed pan available and told by district nurse that local district nurses had no pads to give to allow her to

## **Self Service reporting system**

Manager Personalised dashboard







## Reduced the human factors

- Sending data to from supplier
- Analysing free text data
- Analysis
- Producing reports



## Social Media to report results and encourage feedback

















## **HealthWatch & other reports = greater scrutiny**











## **Informing Improvements**



Extra padding in vehicle seating added



Standard message delivered pre 111/999 calls changed



Post call 111 text messages introduced reminding patient of advice provided



Staffing numbers in EOC increased





#### **North East Ambulance Service**

Bernicia House
Goldcrest Way
Newburn Riverside
Newcastle upon Tyne
NE15 8NY

Name: Mark Johns

**Telephone:** 07972 111 202

Email: yourviews@neas.nhs.uk

Twitter: @NEAS\_EDI, @NEAmbulance

www.neas.nhs.uk/about-us/patient-feedback/give-us-your-v