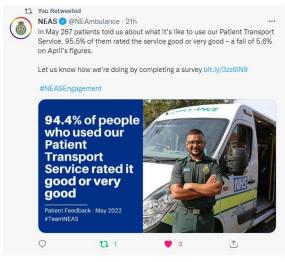

all handler but was then contacted by nurse practitioner who was good and ambulance crew arrived quickly and were excellent

Waited 5 hours for ambulance and was told was urgent and only cardiac arrest before us!!Some of telephone triage staff unhelpful. Gave very detailed answers and told on several occasions had to answer all the questions again instead of just an update. My mother 91. No ability to get to toilet. No commode or bed pan available and told by district nurse that local district nurses had no pads to give to allow her to

## **Self Service reporting system**

Manager Personalised dashboard







## Reduced the human factors

- Sending data to from supplier
- Analysing free text data
- Analysis
- Producing reports



## Social Media to report results and encourage feedback

















## **HealthWatch & other reports = greater scrutiny**











## **Informing Improvements**



Extra padding in vehicle seating added



Standard message delivered pre 111/999 calls changed



Post call 111 text messages introduced reminding patient of advice provided



Staffing numbers in EOC increased





#### **North East Ambulance Service**

Bernicia House
Goldcrest Way
Newburn Riverside
Newcastle upon Tyne
NE15 8NY

Name: Mark Johns

**Telephone:** 07972 111 202

Email: yourviews@neas.nhs.uk

Twitter: @NEAS\_EDI, @NEAmbulance

www.neas.nhs.uk/about-us/patient-feedback/give-us-your-views.aspx

**Mission:** Safe, effective, responsive care for all

Vision: Unmatched quality of care