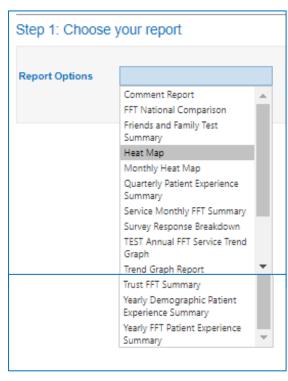

## How did we identify the solution?

- Explored good practice from across the NHS
- Developed a specification and tender
- Over 20 organisations responded to the tender
- Interviewed 5 organisations, explored proposals and appointed
- 9 months setting up surveys, letters, texts, data transfer systems, hierarchy's, data protection and IG protocols
- Tested and amended processes until correct
- Developed a range of standard reports monthly/ quarterly/annual/adhoc
- Provided greater levels of automation across all
- Trained staff how to use the system and report