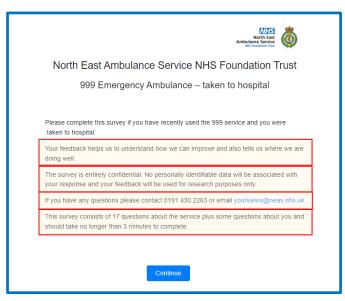

## Surveys

- Mixed mode survey methodology Paper surveys, text, online, tablets
- Used best practice to frame letter content and text content to encourage responses
- Sent texts out Mon- Friday between 17:00 19:00hrs
- Sent surveys out within 2 weeks of using the service
- Random Sample of patients set to supplier automatically (from various CCGs) each 2 weeks
- Supplier manages numbers, distribution and processing
- Real time data received for online surveys, upto 5 days to input paper surveys