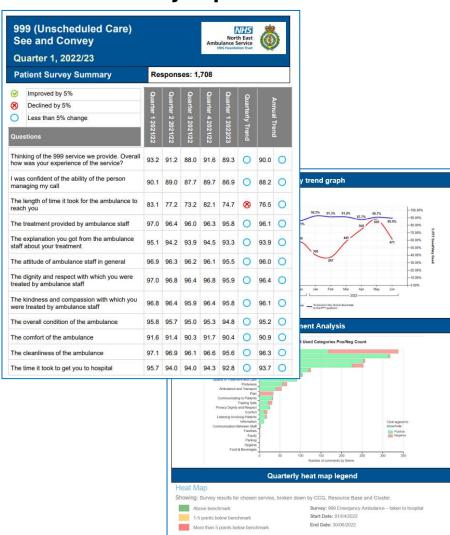

## Station, cluster and CCG data

|                         |           |                                                                                         |                                                              | Quai                                                      | terly H                                   | leat Ma                                                                  | p - CC                                       | G                                                                      |                                                                            |                                        |                              |                                  |                                         |         |
|-------------------------|-----------|-----------------------------------------------------------------------------------------|--------------------------------------------------------------|-----------------------------------------------------------|-------------------------------------------|--------------------------------------------------------------------------|----------------------------------------------|------------------------------------------------------------------------|----------------------------------------------------------------------------|----------------------------------------|------------------------------|----------------------------------|-----------------------------------------|---------|
| Resource CCG            | Responses | Thinking of the 899 service we provide. Overall how was your experience of the service? | I was confident of the shirty of the person managing my call | The length of time it took for the ambulance to reach you | The treatment provided by ambulance staff | The explanation you got from the<br>ambulance abiff about your treatment | The attitude of arritulance staff in general | The dignity and respect with which you were treated by ambulance staff | The kindness and compassion with which you were treated by ambulance staff | The overall condition of the ambulance | The comfort of the ambulance | The cleanliness of the ambulance | The time it lock to get you to hospital | Overall |
| Resource CCG Score      | 1714      | 89                                                                                      | 87                                                           |                                                           | 96                                        | 93                                                                       | 96                                           | 96                                                                     | 96                                                                         | 95                                     | 90                           | 96                               | 93                                      | 92      |
| Benchmark               |           | 80                                                                                      | 80                                                           | 80                                                        | 80                                        | 80                                                                       | 80                                           | 80                                                                     | 80                                                                         | 80                                     | 80                           | 80                               | 80                                      |         |
| NHS County Durham       | 504       | 89                                                                                      | 87                                                           | 74                                                        | 97                                        | 94                                                                       | 96                                           |                                                                        |                                                                            | 95                                     | 90                           | 95                               | 93                                      | 92      |
| NHS Newcastle Gateshead | 153       | 90                                                                                      | 84                                                           | 71                                                        | 94                                        | 92                                                                       | 94                                           | 93                                                                     | 93                                                                         | 93                                     | 90                           | 94                               | 90                                      | 90      |
| NHS North Tyneside      | 97        | 85                                                                                      | 86                                                           |                                                           | 93                                        | 91                                                                       | 93                                           | 94                                                                     | 94                                                                         | 94                                     | 90                           | 95                               | 91                                      | 90      |
| NHS Northumberland      | 270       | 88                                                                                      | 85                                                           |                                                           | 93                                        | 90                                                                       | 92                                           | 93                                                                     | 93                                                                         | 93                                     | 89                           | 95                               | 90                                      | 90      |
| NHS South Tyneside      | 67        | 88                                                                                      | 88                                                           | 72                                                        | 95                                        | 93                                                                       | 95                                           | 94                                                                     | 95                                                                         | 99                                     | 91                           | 97                               | 95                                      | 92      |
| NHS Sunderland          | 140       | 88                                                                                      | 88                                                           | 74                                                        | 95                                        | 90                                                                       | 94                                           | 95                                                                     | 95                                                                         | 95                                     | 92                           | 95                               | 92                                      | 91      |
| NHS Tees Valley         | 161       | 91                                                                                      | 87                                                           | 73                                                        | 97                                        | 95                                                                       | 98                                           | 98                                                                     | 98                                                                         | 96                                     | 91                           | 96                               | 93                                      | 93      |
| No CCG                  | 322       | 92                                                                                      | 88                                                           |                                                           | 97                                        | 96                                                                       | 98                                           | 98                                                                     | 98                                                                         | 96                                     | 93                           | 98                               | 97                                      | 94      |

|                    |           |                                                                                         |                                                               | Qua                                                       | rterly H                                  | eat Ma                                                                | p - Clu                                    | ster                                                                   |                                                                            |                                        |                              |                                  |                                         |         |
|--------------------|-----------|-----------------------------------------------------------------------------------------|---------------------------------------------------------------|-----------------------------------------------------------|-------------------------------------------|-----------------------------------------------------------------------|--------------------------------------------|------------------------------------------------------------------------|----------------------------------------------------------------------------|----------------------------------------|------------------------------|----------------------------------|-----------------------------------------|---------|
| Cluster Name       | Responses | Thinking of the 999 service we provide. Overall how was your experience of the service? | I was confident of the ability of the person managing my call | The length of time it took for the ambulance to reach you | The treatment provided by ambulance staff | The explanation you got from the ambulance staff about your treatment | The stiftude of ambulance staff in general | The dignity and respect with which you were treated by ambulance staff | The kindness and compassion with which you were treated by ambulance staff | The overall condition of the ambulance | The comfort of the ambulance | The cleanliness of the ambulance | The time it took to get you to hospital | Overall |
| Cluster Name Score | 1715      | 89                                                                                      | 87                                                            | 75                                                        | 96                                        | 93                                                                    | 96                                         | 96                                                                     | 96                                                                         | 95                                     | 90                           | 96                               | 93                                      | 92      |
| Benchmark          |           | 80                                                                                      | 80                                                            | 80                                                        | 80                                        | 80                                                                    | 80                                         | 80                                                                     | 80                                                                         | 80                                     | 80                           | 80                               | 80                                      |         |
| Alnwick            | 180       |                                                                                         |                                                               |                                                           |                                           |                                                                       |                                            |                                                                        |                                                                            | 93                                     |                              |                                  | 89                                      |         |
| Backworth          | 43        | 88                                                                                      | 85                                                            |                                                           | 97                                        | 95                                                                    | 97                                         | 96                                                                     | 99                                                                         | 96                                     | 96                           | 97                               | 98                                      | 93      |
| Bishop             | 345       | 89                                                                                      | 88                                                            | 73                                                        | 97                                        | 95                                                                    | 97                                         | 97                                                                     | 97                                                                         | 94                                     | 90                           | 95                               | 92                                      | 92      |
| Blucher            | 78        | 91                                                                                      | 89                                                            | 73                                                        | 96                                        | 91                                                                    | 96                                         | 96                                                                     | 97                                                                         | 94                                     | 90                           | 94                               | 90                                      | 91      |
| Coulby             | 87        | 90                                                                                      | 86                                                            | 72                                                        | 98                                        | 96                                                                    | 98                                         | 98                                                                     | 98                                                                         | 96                                     | 90                           | 95                               | 96                                      | 92      |
| Cramlington        | 184       | 87                                                                                      | 85                                                            | 75                                                        | 92                                        | 90                                                                    | 92                                         | 93                                                                     | 92                                                                         | 94                                     | 88                           | 95                               | 92                                      | 89      |
| Hartlepool         | 32        | 100                                                                                     | 94                                                            |                                                           | 100                                       | 100                                                                   | 100                                        | 100                                                                    | 100                                                                        | 95                                     | 89                           | 98                               | 93                                      | 96      |
| Lanchester         | 165       | 88                                                                                      | 87                                                            |                                                           | 97                                        | 93                                                                    | 96                                         | 97                                                                     | 96                                                                         | 94                                     | 89                           | 95                               | 95                                      | 92      |
| Monkton            | 120       | 88                                                                                      | 87                                                            | 70                                                        | 95                                        | 91                                                                    | 94                                         | 93                                                                     | 94                                                                         | 96                                     | 91                           | 95                               | 90                                      | 90      |

#### **Quarterly reports**

|                                                                                        |           |                                                                                          | Quarte                                                           | erly He                                                   | at Map                                    | - Res                                                                    | ource E                                    | Base                                                                   |                                                                                   |                                        |                              |                                  |                                         |      |
|----------------------------------------------------------------------------------------|-----------|------------------------------------------------------------------------------------------|------------------------------------------------------------------|-----------------------------------------------------------|-------------------------------------------|--------------------------------------------------------------------------|--------------------------------------------|------------------------------------------------------------------------|-----------------------------------------------------------------------------------|----------------------------------------|------------------------------|----------------------------------|-----------------------------------------|------|
| Please note: We select a ra<br>herefore some stations do n<br>on satisfaction ratings. |           |                                                                                          |                                                                  |                                                           |                                           |                                                                          |                                            |                                                                        |                                                                                   |                                        |                              |                                  |                                         |      |
| Resource Base                                                                          | Responses | Thinking of the \$20 service we provide, fixened how was your experience of the service? | I was confident of the ability of the<br>person managing my call | The length of time it took for the ambulance to reach you | The treatment provided by ambulance staff | The explanation you got from the<br>ambulance staff about your treatment | The attitude of ambulance staff in general | The dignity and respect with which you were treated by ambulance staff | The kindness and corepassion with<br>which you were treated by ambulance<br>staff | The everall condition of the ambulance | The comfort of the ambulance | The cleanliness of the ambulance | The time it took to get you to hospital | Over |
| Resource Base Score                                                                    | 1714      | 89                                                                                       | 87                                                               | 75                                                        | 96                                        | 93                                                                       | 96                                         | 96                                                                     | 96                                                                                | 95                                     | 90                           | 96                               | 93                                      | 9:   |
| Benchmark                                                                              |           | 80                                                                                       | 80                                                               | 80                                                        | 80                                        | 80                                                                       | 80                                         | 80                                                                     | 80                                                                                | 80                                     | 80                           | 80                               | 80                                      |      |
| Alnwick                                                                                | 118       | 88                                                                                       | 83                                                               | 72                                                        | 93                                        | 89                                                                       | 93                                         | 93                                                                     | 93                                                                                | 92                                     | 88                           | 93                               | 90                                      | 8    |
| Amble                                                                                  | 27        | 81                                                                                       | 87                                                               | 68                                                        | 93                                        | 93                                                                       | 93                                         | 96                                                                     | 94                                                                                | 94                                     | 90                           | 95                               | 87                                      | 8    |