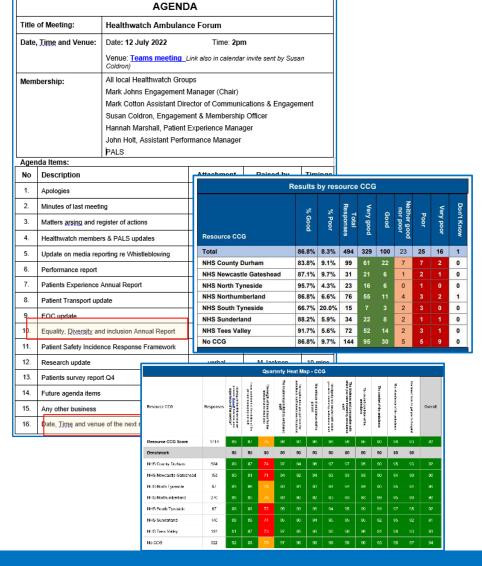

## Station, cluster and CCG data

|                         |           |                                                                                         |                                                              | Quai                                                      | terly H                                   | leat Ma                                                                  | p - CC                                       | G                                                                      |                                                                            |                                        |                              |                                  |                                         |         |
|-------------------------|-----------|-----------------------------------------------------------------------------------------|--------------------------------------------------------------|-----------------------------------------------------------|-------------------------------------------|--------------------------------------------------------------------------|----------------------------------------------|------------------------------------------------------------------------|----------------------------------------------------------------------------|----------------------------------------|------------------------------|----------------------------------|-----------------------------------------|---------|
| Resource CCG            | Responses | Thinking of the 899 service we provide. Overall how was your experience of the service? | I was confident of the shirty of the person managing my call | The length of time it took for the ambulance to reach you | The treatment provided by ambulance staff | The explanation you got from the<br>ambulance abiff about your treatment | The attitude of arritulance staff in general | The dignity and respect with which you were treated by ambulance staff | The kindness and compassion with which you were treated by ambulance staff | The overall condition of the ambulance | The comfort of the ambulance | The cleanliness of the ambulance | The time it lock to get you to hospital | Overall |
| Resource CCG Score      | 1714      | 89                                                                                      | 87                                                           |                                                           | 96                                        | 93                                                                       | 96                                           | 96                                                                     | 96                                                                         | 95                                     | 90                           | 96                               | 93                                      | 92      |
| Benchmark               |           | 80                                                                                      | 80                                                           | 80                                                        | 80                                        | 80                                                                       | 80                                           | 80                                                                     | 80                                                                         | 80                                     | 80                           | 80                               | 80                                      |         |
| NHS County Durham       | 504       | 89                                                                                      | 87                                                           | 74                                                        | 97                                        | 94                                                                       | 96                                           |                                                                        |                                                                            | 95                                     | 90                           | 95                               | 93                                      | 92      |
| NHS Newcastle Gateshead | 153       | 90                                                                                      | 84                                                           | 71                                                        | 94                                        | 92                                                                       | 94                                           | 93                                                                     | 93                                                                         | 93                                     | 90                           | 94                               | 90                                      | 90      |
| NHS North Tyneside      | 97        | 85                                                                                      | 86                                                           |                                                           | 93                                        | 91                                                                       | 93                                           | 94                                                                     | 94                                                                         | 94                                     | 90                           | 95                               | 91                                      | 90      |
| NHS Northumberland      | 270       | 88                                                                                      | 85                                                           |                                                           | 93                                        | 90                                                                       | 92                                           | 93                                                                     | 93                                                                         | 93                                     | 89                           | 95                               | 90                                      | 90      |
| NHS South Tyneside      | 67        | 88                                                                                      | 88                                                           | 72                                                        | 95                                        | 93                                                                       | 95                                           | 94                                                                     | 95                                                                         | 99                                     | 91                           | 97                               | 95                                      | 92      |
| NHS Sunderland          | 140       | 88                                                                                      | 88                                                           | 74                                                        | 95                                        | 90                                                                       | 94                                           | 95                                                                     | 95                                                                         | 95                                     | 92                           | 95                               | 92                                      | 91      |
| NHS Tees Valley         | 161       | 91                                                                                      | 87                                                           | 73                                                        | 97                                        | 95                                                                       | 98                                           | 98                                                                     | 98                                                                         | 96                                     | 91                           | 96                               | 93                                      | 93      |
| No CCG                  | 322       | 92                                                                                      | 88                                                           |                                                           | 97                                        | 96                                                                       | 98                                           | 98                                                                     | 98                                                                         | 96                                     | 93                           | 98                               | 97                                      | 94      |