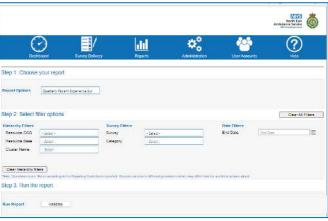

## How did we identify the solution?

- Explored good practice from across the NHS
- Developed a specification and tender
- Over 20 organisations responded to the tender
- Interviewed 5 organisations, explored proposals and appointed
- 9 months setting up surveys, letters, texts, data transfer systems, hierarchy's, data protection and IG protocols
- Tested and amended processes until correct
- Developed a range of standard reports monthly/ quarterly/annual/adhoc
- Provided greater levels of automation across all
- Trained staff how to use the system and report