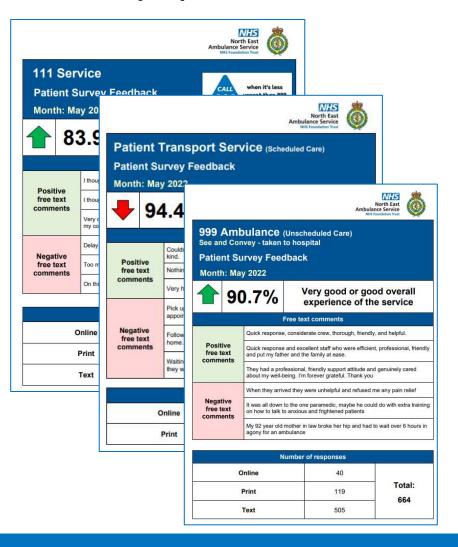

## Surveys

- Mixed mode survey methodology Paper surveys, text, online, tablets
- Used best practice to frame letter content and text content to encourage responses
- Sent texts out Mon- Friday between 17:00 19:00hrs
- Sent surveys out within 2 weeks of using the service
- Random Sample of patients set to supplier automatically (from various CCGs) each 2 weeks
- Supplier manages numbers, distribution and processing
- Real time data received for online surveys, upto 5 days to input paper surveys

Paper surveys cost £1.30 each to manage and process (non-response surveys cost £0.50)

Text surveys costs £0.08 each to manage and process (non-response surveys cost £0.08)

|                  | 2017/18 | 2018/19 | 2019/20 | 2020/21 | 2021/22 |
|------------------|---------|---------|---------|---------|---------|
| Text surveys     | 927     | 841     | 720     | 7,266   | 5,751   |
| Text responses % | 23%     | 25%     | 26%     | 69%     | 62%     |
| Total responses  | 3,948   | 3,360   | 2,750   | 10,486  | 9,242   |