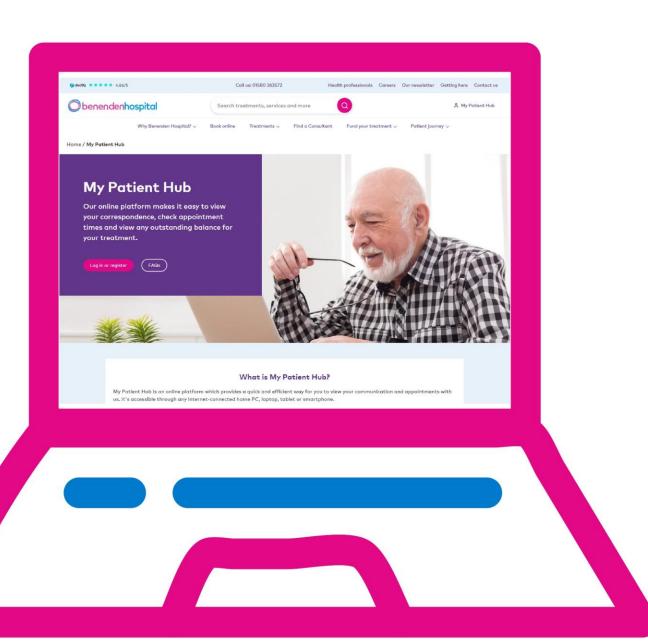

### The Project

Transforming our patient experience: Establishing online access for viewing correspondence, managing appointments, paying balances, and updating personal details

94,000 letters sent via surface mail in 2022 reduced to 45,000 in 2023

#### **Dashboard**

Check appointments

View entire correspondence history

Review balance

Complete clinical forms

Make any outstanding payments