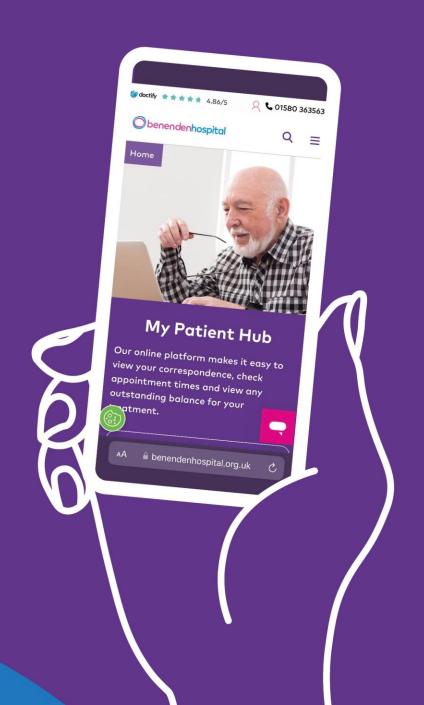

### The Project

Transforming our patient experience: Establishing online access for viewing correspondence, managing appointments, paying balances, and updating personal details

94,000 letters sent via surface mail in 2022 reduced to 45,000 in 2023

#### **Dashboard**

Check appointments

View entire correspondence history

Review balance

Complete clinical forms

Make any outstanding payments