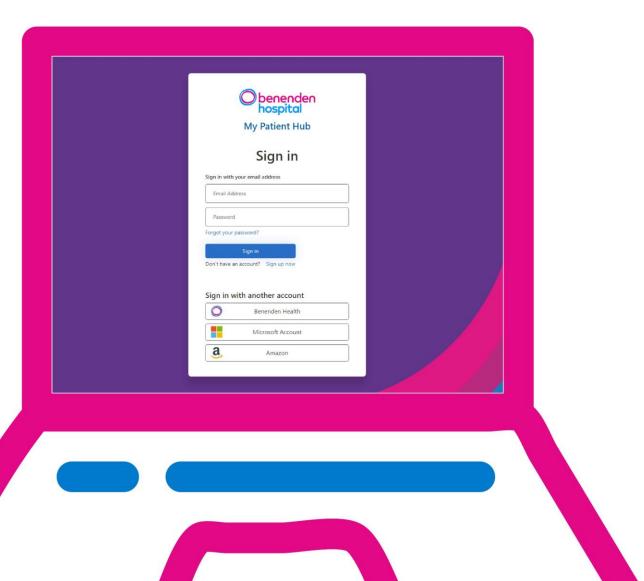

l saved just over £50,000



#### Testing phase

- Just under 2,000 tests executed
- Utilised staff within the hospital to carry out UAT
- Two-week soft launch



# Support for staff and patients

- Training for staff to support patients
- Standard Operating Procedures (SoPs) hosted on hospital engagement platform
- Super Users



#### Summary of key benefits

#### For patients

- Improved level of ease
- Completion of online forms
- 24/7 access to correspondence and payment options, updated in real time





#### Summary of key benefits

#### For Benenden Hospital

- Reducing the hospital's paper use as part of its wider sustainability programme
- Streamlined overall patient administration experience – fewer missed appointments
- Improved efficiency in sending correspondence























#### **Dashboard**



Check appointments



View entire correspondence history



Review balance



Complete clinical forms



Make any outstanding payments





## Patient feedback

| Patient A | "I was surprised that even at my age of 85, I was able to log in so easily." |
|-----------|------------------------------------------------------------------------------|
| Patient B | "Fast, efficient and easy to access."                                        |
| Patient C | "Clever facility and very accessible."                                       |
| Patient D | "A great gateway to information and follow-<br>ups."                         |
| Patient E | "Extremely useful facility."                                                 |







**Orders** 



Online booking