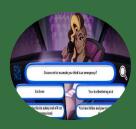

## Avator

KOTES: Unters arternov 1 sater

's the patient "thing? Is the patient worried? Does the patient keep themselv fit and by

115

es the patient is

Call handler Ben

resilience.