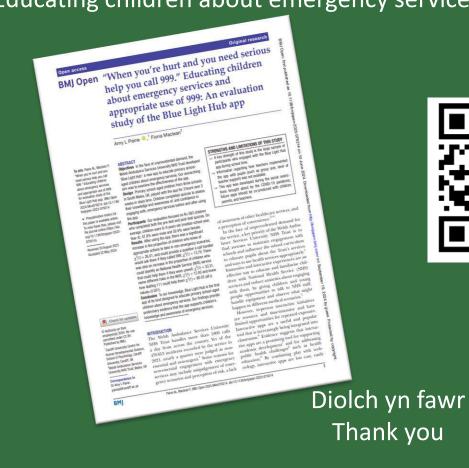

## BMJ Open: An evaluation study of the Blue Light Hub app "When you're hurt and you need serious help, you call 999." Educating children about emergency services and appropriate use of 999.