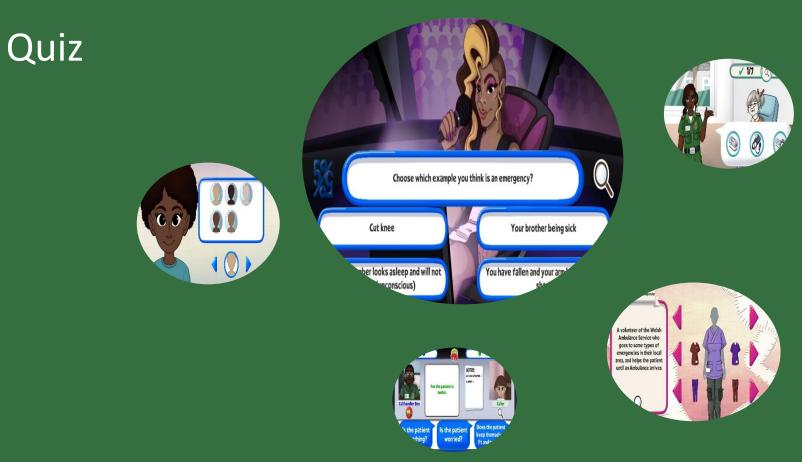

## Avator

KOTES: Unters arternov 1 sater

's the patient "thing? Is the patient worried? Does the patient keep themselv fit and by

115

es the patient is

Call handler Ben

resilience.