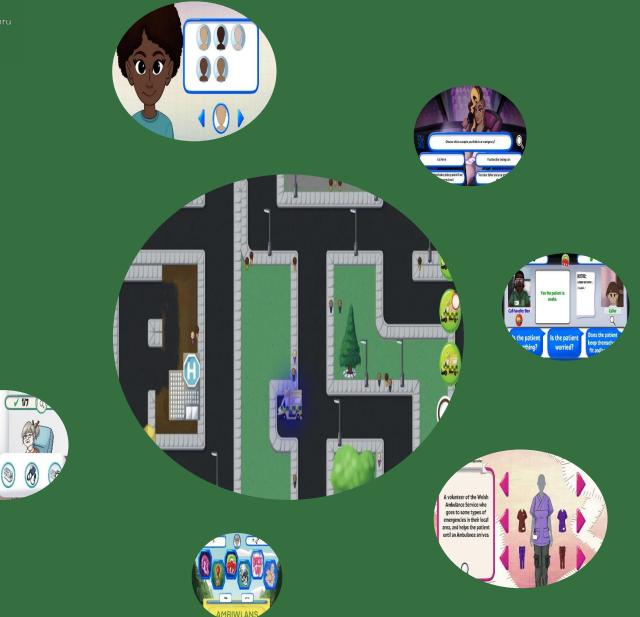

## Avator

KOTES: Unters arternov 1 sater

's the patient "thing? Is the patient worried? Does the patient keep themselv fit and by

115

es the patient is

Call handler Ben

resilience.