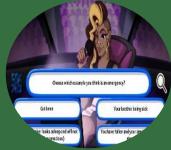

## Avator

KOTES: Unters arternov 1 sater

's the patient "thing? Is the patient worried? Does the patient keep themselv fit and by

115

es the patient is

Call handler Ben

resilience.