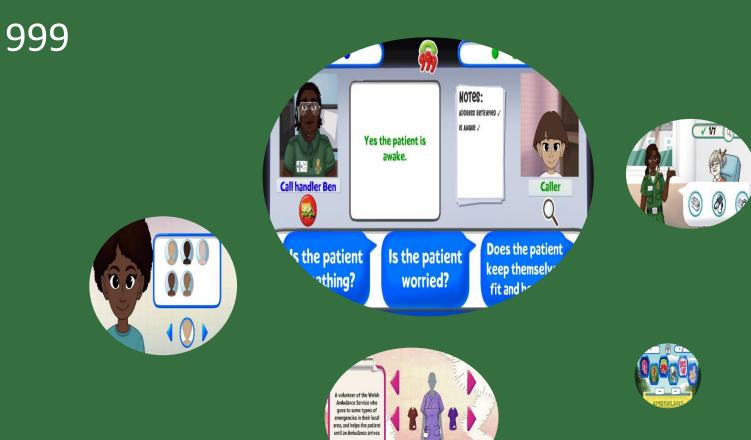

## Avator

KOTES: Unters arternov 1 sater

's the patient "thing? Is the patient worried? Does the patient keep themselv fit and by

115

es the patient is

Call handler Ben

resilience.