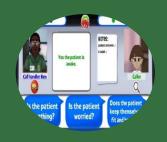

## Avator

KOTES: Unters arternov 1 sater

's the patient "thing? Is the patient worried? Does the patient keep themselv fit and by

115

es the patient is

Call handler Ben

resilience.