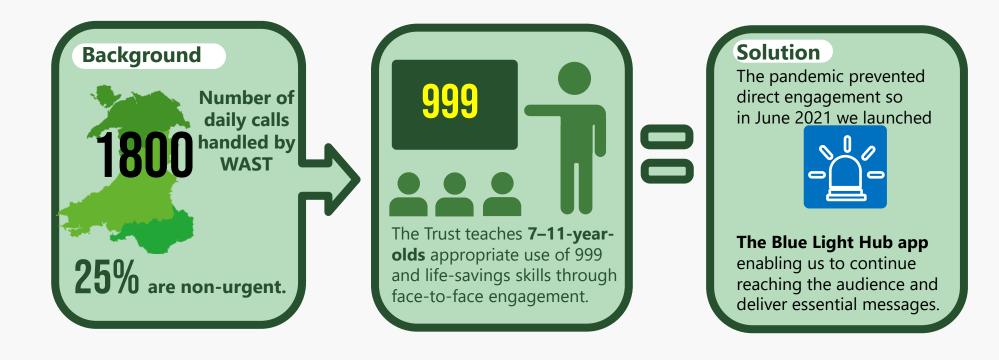

## Blue Light Hub app

 $\begin{array}{c|c} G \prod_{C \in Y} & | & Ymddiriedolaeth GIG \\ G wasanaethau Ambiwlans Cymru \\ M H S \\ W A L E S \\ W S W S V S \\ W S \\ W S V S \\ W S \\ W S V S \\ W S \\$ 