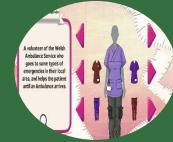

## Avator

KOTES: Unters arternov 1 sater

's the patient "thing? Is the patient worried? Does the patient keep themselv fit and by

115

es the patient is

Call handler Ben

resilience.