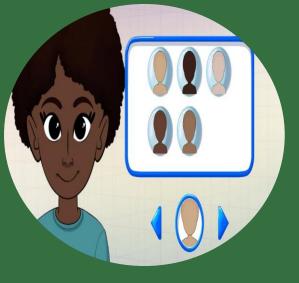

## Blue Light Hub app

 $\begin{array}{c|c} G \prod_{C \in Y} & | & Ymddiriedolaeth GIG \\ G wasanaethau Ambiwlans Cymru \\ M H S \\ W A L E S \\ W S W S V S \\ W S \\ W S V S \\ W S \\ W S V S \\ W S \\$ 

## Avator

KOTES: Unters arternov 1 sater

's the patient "thing? Is the patient worried? Does the patient keep themselv fit and by

115

es the patient is

Call handler Ben

resilience.